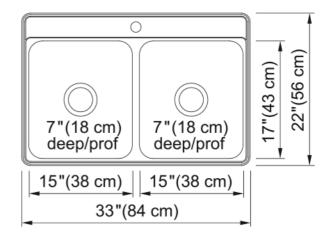

## Creemore Drop In Sink - CDLA3322-7-1 | 101.0637.037

| Aspect                         |                    |
|--------------------------------|--------------------|
| Sink type                      | Sink               |
| Type of material               | Stainless steel    |
| Number of bowls                | 2                  |
| Color                          | Steel              |
| Surface finsh                  | Silk               |
| Product Dimensions             |                    |
| Exterior size: right to left   | 33                 |
| Exterior size: front to back   | 22                 |
| Large bowl size: right to left | 15                 |
| Large bowl size: front to back | 17                 |
| Large bowl: depth              | 7                  |
| Small bowl size: right to left | 15                 |
| Small bowl size: front to back | 16.969             |
| Small bowl: depth              | 7                  |
| Installation                   |                    |
| Minimum cabinet size           | 36''               |
| Product specifications         |                    |
| Installation type              | Topmount / drop in |
| Drain hole                     | 3 1/2"             |
| Position of drainer            | No drainer         |
| Product identification         |                    |
| Product brand                  | Kindred            |
| Collection                     | Creemore           |
| Certified by                   | IAPMO              |
| Features                       |                    |
| Drainers number                | No drainer         |
| Product reversibility          | No                 |
|                                |                    |