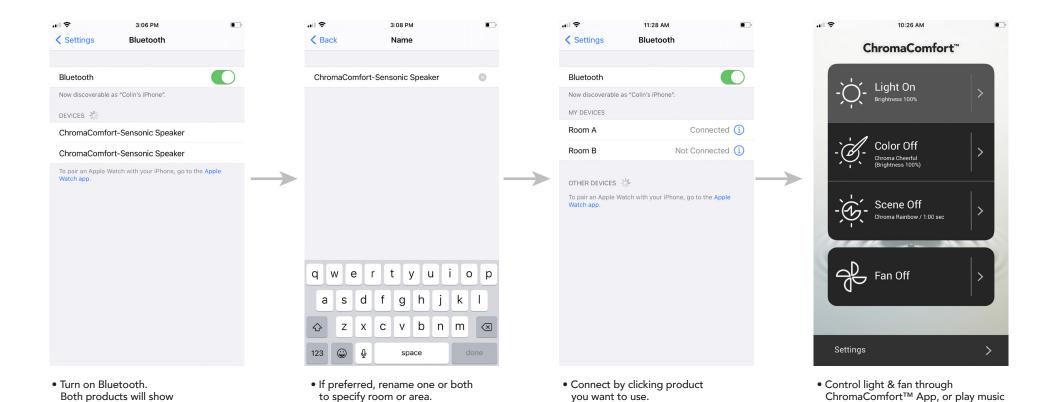

# Scenario: If you have two (2) SPKN110RGBL or SPK110RGBL products in your home.

Models: SPKN110RGBL and SPK110RGBL

up with same name.

through favorite music app