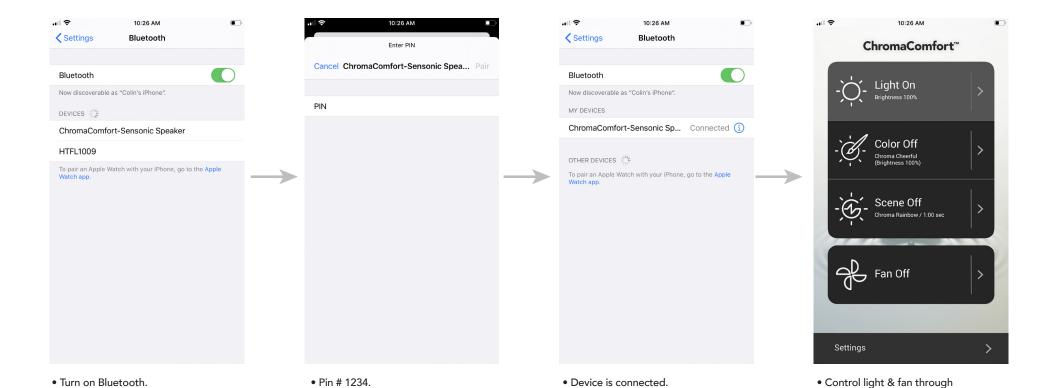

#### Scenario: If you have one (1) SPKN110RGBL or SPK110RGBL product in your home.

Models: SPKN110RGBL and SPK110RGBL

Note: Pin is same for both models.

• Select "ChromaComfort-

Sensonic Speaker" Option.

ChromaComfort™ App, or play music

through favorite music app