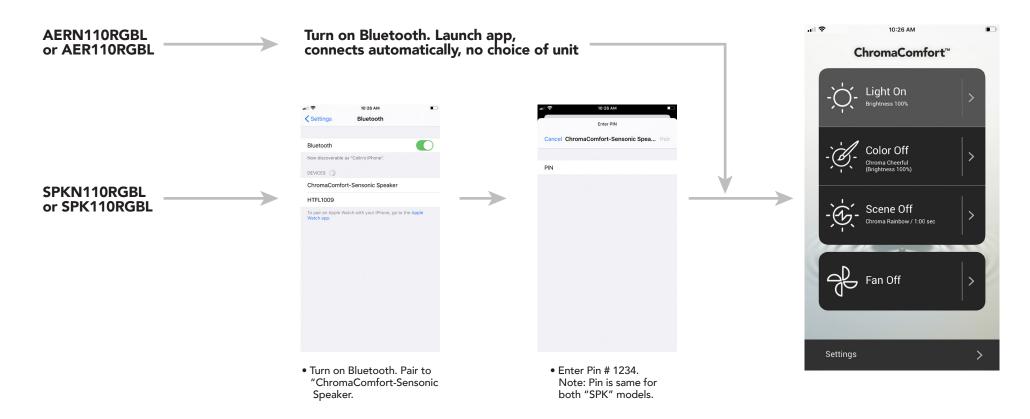

#### Scenario: If you have one (1) SPKN110RGBL or SPK110RGBL product in your home.

Models: SPKN110RGBL and SPK110RGBL

Note: Pin is same for both models.

• Select "ChromaComfort-

Sensonic Speaker" Option.

ChromaComfort™ App, or play music

### Scenario: If you have one (1) AERN110RGBL or AER110RGBL product in your home.

• Turn on Bluetooth. Device will not appear in list of available devices.

• Launch ChromaComfort app & product will connect automatically.