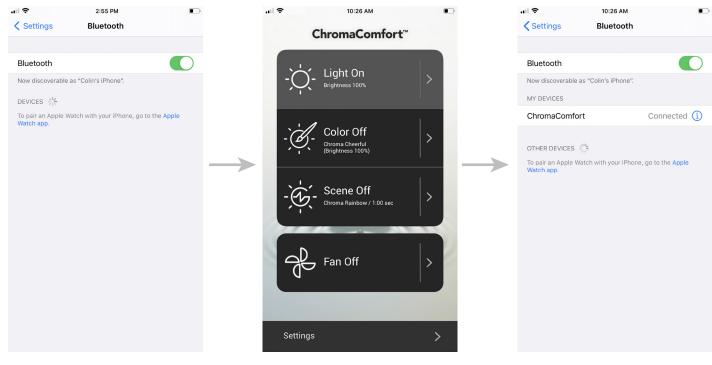

### Scenario: If you have one (1) AERN110RGBL or AER110RGBL product in your home.

• Turn on Bluetooth. Device will not appear in list of available devices.

• Launch ChromaComfort app & product will connect automatically.

 After connected, device will appear in list of paired Bluetooth devices.

Models: AERN110RGBL and AER110RGBL