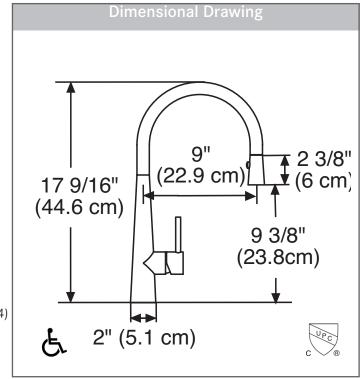

Countertop Hole Diameter 1-3/8" Weight 8 lbs

Warranty Limited Lifetime

Certifying Agency IAPMO

Certifications ASME A112.18.1 / CSA B125.1

NSF/ANSI 61 NSF/ANSI 372

ADA Compliant Yes