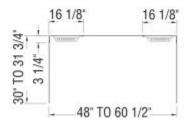

lue up

Material:

Polystyrene

### **Standard Features:**

- 5-piece wall set easy to handle and install;
- Can be cut to size to accommodate any shower space that fits a length of 48-61" and a width of 30-32";
- 4 integrated shelves and soap dish storage
- · Glue-up walls ideal for remodel projects
- · Easy to clean and durable glossy finish

### **Product characteristics:**

- Made in Canada
- · Built-in Shelves
- Easy Installation

### Warranty:

1 Year

### **Standard Colors:**

White (129)

### Certifications

MAAX products adhere to one or more of the following certifications:







# Elan 59 61 x 32 Polystyrene Glue up Five-Piece Tub Wall Surround

## Model number: 101593

**Dimensions:** 60.5" x 31.75" x 59" **Installation:** Glue up **Material:** Polystyrene

# 9 3/4" 16 7/16"



### **Dimensions**

60 1/2 x 31 3/4 x 59 In. (1537 x 806 x 1499 mm)

### Weight

20 lbs - 9 kg

All dimensions are approximate. Structure measurements must be verified against the unit to ensure proper fit.

most de vermee agamei me ame la emare proper m.

Contractor:

Representative:

Date: Tel:

Project:

Notes:

MAAX