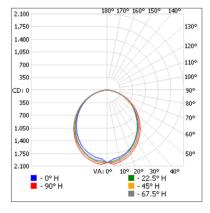

## **PHOTOMETRIC DATA**<sup>1</sup>

#### 68136 • 2 858.5 lm

#### Polar candela distribution