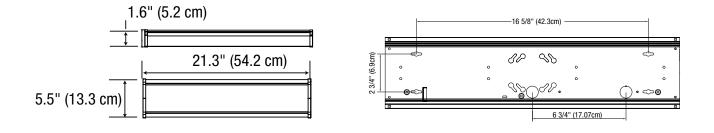

le Cable Connector    |  |
| 68862      | 96" Linkable Cable Connector    |  |
| 68863      | 48" Replacement Lens            |  |

<sup>1</sup> One piece is included in the box, extra units can be purchased separately.

This lighting equipment complies with Canadian standard ICES-005 for use in residential applications. Data is based upon tests performed in a controlled environment. Actual performance can vary depending on operating conditions. Specifications are subject to change without notice

2233 rue de l'Aviation, Dorval, QC H9P 2X6 \$ 514.342.1199, 1.800.361.6965 • 514.807.3011 • www.standardpro.com



fixture warranty

dimmable

<u>=(-</u>)

Dimming is not applicable

to continuous mounting

quick ship

6

damp

LED fixture

Ъ

((•)) **ICES** location 005









### DIMENSIONS



## **PHOTOMETRIC DATA**<sup>1</sup>

#### 68136 • 2 858.5 lm

#### Polar candela distribution



#### Zonal lumen summary

| Zone   | Lumens  | % Fixture |
|--------|---------|-----------|
| 0-30   | 1 526.8 | 28.2%     |
| 0-40   | 20466.0 | 45.6%     |
| 0-60   | 4 256.4 | 78.6%     |
| 60-90  | 497.6   | 20.6%     |
| 70-100 | 258.7   | 9.2%      |
| 90-120 | 18.8    | 0.3%      |
| 0-90   | 5 380.0 | 99.4%     |
| 90-180 | 32.1    | 0.6%      |
| 0-180  | 5 412.0 | 100%      |

#### Illuminance at a distance



<sup>1</sup> Complete IES files available on our website.

| Qty                    | Description