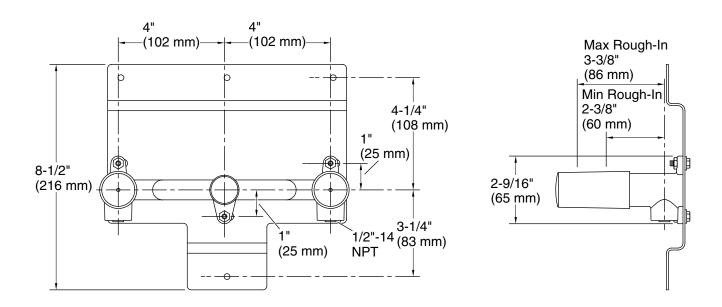

# Parallel™ Two-handle wall-mount bath faucet valve K-20716-K

#### **Features**

- For 8" (203 mm) centers.
- ½" (12.7 mm) quarter-turn washerless ceramic disc valves.
- 10.0 gpm (3.8 lpm) maximum flow rate at 45 psi (3.1 bar).
- Requires valve trim (sold separately).

#### Material

Solid-brass construction for durability and reliability.

#### Installation

Wall-mount.



Codes/Standards
ASME A112.18.1/CSA B125.1

KOHLER® Electronic Faucets, Valves, and Controls Five-Year Limited Warranty

See website for detailed warranty information.





**KOHLER**, Faucets

## Parallel™ Two-handle wall-mount bath faucet valve K-20716-K



### **Technical Information**

All product dimensions are nominal.

#### **Notes**

Install this product according to the installation instructions.