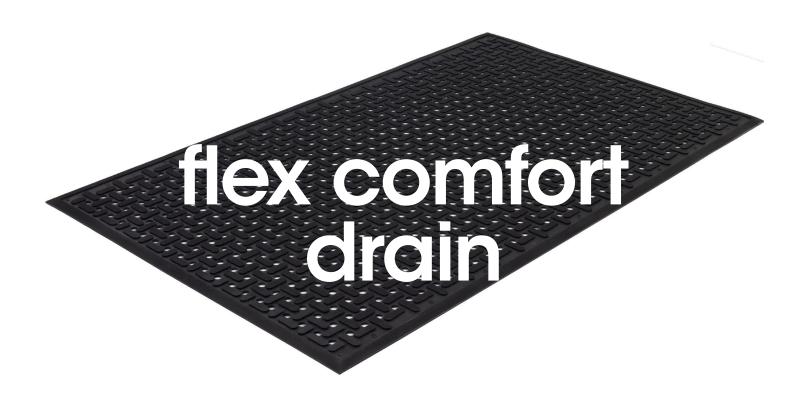

## **MEDIUM DUTY WET AREA MAT**

**Flex Comfort Drain** is an anti-fatigue mat that has excellent resistance to grease and oils with 100% nitrile composition. Perforated to allow drainage.

## **PERFECT FOR**

KITCHENS

MECHANIC SHOPS

MANUFACTURING

OIL & GAS INDUSTRY

| face style   | Textured raised surface |
|--------------|-------------------------|
| edging       | Integrated              |
| total weight | 7.75 kg (17.0 lb)       |
| thickness    | 9.5 mm (3/8 in)         |
| colour       | black                   |
| warranty     | 3 year                  |
| construction | Rubber (nitrile)        |
| surface      | Perforated              |