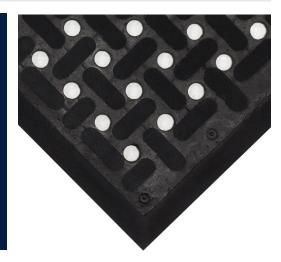

## **MEDIUM DUTY WET AREA MAT**

**Flex Comfort Drain** is an anti-fatigue mat that has excellent resistance to grease and oils with 100% nitrile composition. Perforated to allow drainage.

## **PERFECT FOR**

KITCHENS

MECHANIC SHOPS

MANUFACTURING

OIL & GAS INDUSTRY

| face style   | Textured raised surface |
|--------------|-------------------------|
| edging       | Integrated              |
| total weight | 7.75 kg (17.0 lb)       |
| thickness    | 9.5 mm (3/8 in)         |
| colour       | black                   |
| warranty     | 3 year                  |
| construction | Rubber (nitrile)        |
| surface      | Perforated              |