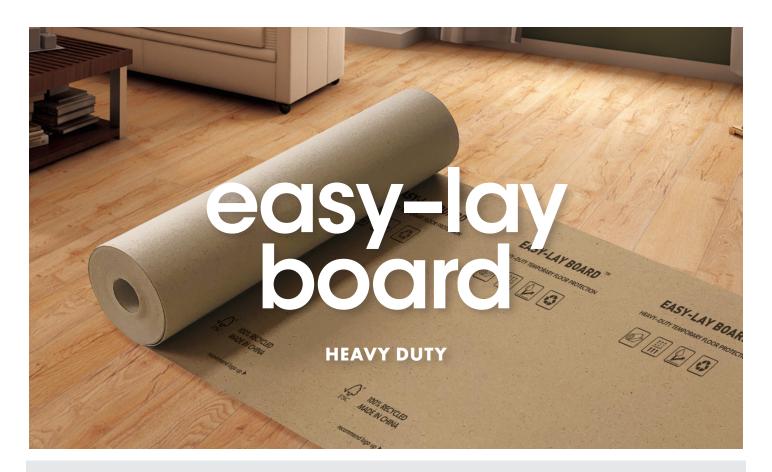

## **TEMPORARY FLOOR PROTECTION**

**Easy-Lay Board** is an environmentally-responsible, heavy duty floor protection solution for most of your installation needs. Protect finished flooring in areas under construction. It is easy to roll out, moisture resistant, reusable, and 100% recyclable. Soft and light, Easy-Lay Board helps save on labor and damage repair. Seam only with recommended Easy-Lay Tape.

## **PERFECT FOR**

FLOOR PROTECTION
INSTALLATIONS
RENOVATIONS

| widths  |                  | face style          | Smooth             |
|---------|------------------|---------------------|--------------------|
|         | 38 in. (0.97 m)  |                     |                    |
| lengths |                  | total weight        | 19 lbs. (8.6 kg)   |
|         | 100 ft. (30.5 m) | thickness           | 7/16 in. (0.31 mm) |
|         |                  | construction        | Single layer       |
|         |                  | recycled<br>content | 100%               |