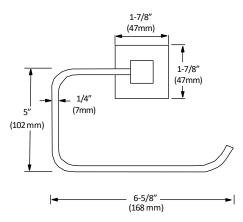

## **Bathroom Set**

MODEL: MILA (1600CP SERIES)



**TOWEL BAR** 

BA-1601CP

**TOILET PAPER HOLDER** 

BA-1602CP

**ROBE HOOK** 

BA-1603CP

HAND TOWEL RING

BA-1604CP

#### **FEATURES**

- Concealed surface mount
- Mounting hardware included
- CP (Chrome Polished)



Disclaimer: Nerval makes every effort to provide accurate specification data. However, specification may change without notice. Please visit the Nerval website to see NERVAL'S TERMS AND CONDITONS.



# **Bathroom Set**

#### **TOILET PAPER HOLDER**



#### **ROBE HOOK DOUBLE**

### 1-7/8" (47mm) (47mm) 1/2" (15mm) 3-3/8" (86mm)



### HAND TOWEL RING



Disclaimer: Nerval makes every effort to provide accurate specification data. However, specification may change without notice. Please visit the Nerval website to see NERVAL'S TERMS AND CONDITONS.