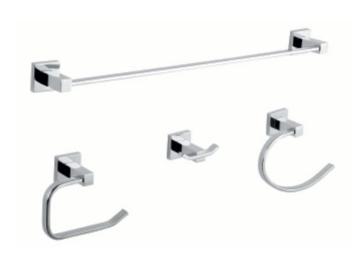

## **Bathroom Set**

MODEL: MILA (1600CP SERIES)

**TOWEL BAR** 

BA-1601CP

**TOILET PAPER HOLDER** 

BA-1602CP

**ROBE HOOK** 

BA-1603CP

HAND TOWEL RING

BA-1604CP

#### **FEATURES**

- Concealed surface mount
- Mounting hardware included
- CP (Chrome Polished)

Disclaimer: Nerval makes every effort to provide accurate specification data. However, specification may change without notice. Please visit the Nerval website to see NERVAL'S TERMS AND CONDITONS.