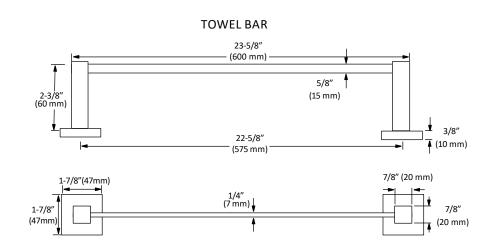

## **Bathroom Set**

MODEL: MILA (1600CP SERIES)

**TOWEL BAR** 

BA-1601CP

**TOILET PAPER HOLDER** 

BA-1602CP

**ROBE HOOK** 

BA-1603CP