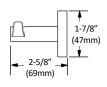

## **Bathroom Set**

MODEL: MILA (1600CP SERIES)



**TOWEL BAR** 

BA-1601CP

**TOILET PAPER HOLDER** 

BA-1602CP

**ROBE HOOK** 

BA-1603CP

HAND TOWEL RING

BA-1604CP

#### **FEATURES**

- Concealed surface mount
- Mounting hardware included
- CP (Chrome Polished)



Disclaimer: Nerval makes every effort to provide accurate specification data. However, specification may change without notice. Please visit the Nerval website to see NERVAL'S TERMS AND CONDITONS.



# **Bathroom Set**

#### **TOILET PAPER HOLDER**



#### **ROBE HOOK DOUBLE**

### 1-7/8" (47mm) (47mm) 1/2" (15mm) 3-3/8" (86mm)



### HAND TOWEL RING



Disclaimer: Nerval makes every effort to provide accurate specification data. However, specification may change without notice. Please visit the Nerval website to see NERVAL'S TERMS AND CONDITONS.