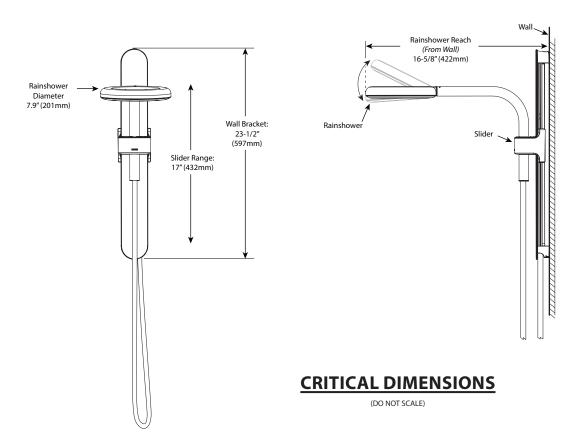

#### DESCRIPTION

- Nebia by Moen<sup>™</sup> is a spa shower that uses a unique water delivery system to provide more pressure and double the water coverage of traditional showers, creating a blissful showering experience
- Various finishes identified by suffix
- Double check valves for backflow prevention
- 24" wall bracket with 17" height range

### **OPERATION**

- Single function with patented atomized spray nozzles
- Tiltable, adjustable-height rainshower that can be perfectly positioned for optimal warmth, rinsing power, and coverage
- Use Rainshower alone or use the Rainshower and Handshower together
- Magnetic Dock includes two installation options:
  - 1. Mount to shower wall with screws and wall bracket
  - 2. Adheres with permanent waterproof adhesive