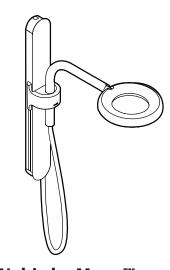

#### DESCRIPTION

- Nebia by Moen<sup>™</sup> is a spa shower that uses a unique water delivery system to provide more pressure and double the water coverage of traditional showers, creating a blissful showering experience
- Various finishes identified by suffix
- Double check valves for backflow prevention
- 24" wall bracket with 17" height range

### **OPERATION**

- Single function with patented atomized spray nozzles
- Tiltable, adjustable-height rainshower that can be perfectly positioned for optimal warmth, rinsing power, and coverage
- Use Rainshower alone or use the Rainshower and Handshower together
- Magnetic Dock includes two installation options:
  - 1. Mount to shower wall with screws and wall bracket
  - 2. Adheres with permanent waterproof adhesive