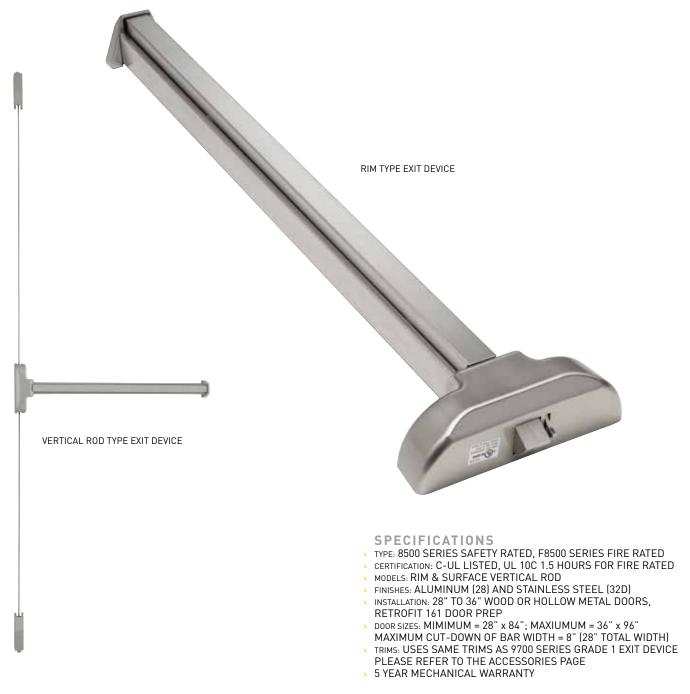

## 8500 SERIES PUSH PAD EXIT DEVICE

| BUILDER PACK                                                                                | 28<br>ALUMINUM | 32D<br>Stainless Steel | CASE<br>PACK |
|---------------------------------------------------------------------------------------------|----------------|------------------------|--------------|
| 8500 SERIES RIM EXIT DEVICE<br>FOR 28" - 36" DOOR (71cm - 91cm)                             | 17-8536AL      | 17-8536SS              | 6            |
| 8500 SERIES SURFACE VERTICAL ROD EXIT DEVICE<br>FOR 28" - 36" DOOR (71cm - 91cm)            | 17-8536VAL     | 17-8536VSS             | 4            |
| 8500 SERIES FIRE RATED RIM EXIT DEVICE<br>FOR 28" - 36" DOOR (71cm - 91cm)                  | 17-F8536AL     | 17-F8536SS             | 6            |
| 8500 SERIES FIRE RATED SURFACE VERTICAL ROD EXIT DEVICE<br>FOR 28" - 36" DOOR (71cm - 91cm) | 17-F8536VAL    | 17-F8536VSS            | 4            |

### **SPECIFICATIONS**

MATERIAL HEAVY DUTY STEEL PRESSED

DOGGING FEATURE QUARTER TURN HEX KEY DOGGING (SAFETY RATED ONLY)

PROJECTION PUSHPAD NEUTRAL - 2-1/2" PUSHPAD DEPRESSED - 1-7/8"

DOOR 1-3/4" THICK METAL OR WOOD DOORS

MOUNTING HEIGHT 40-5/16" FROM CENTRE LINE TO FINISHED FLOOR RECOMMENDED

FASTENER WOOD AND MACHINE SCREWS FOR 8500 NON-FIRE RATED

WOOD, MACHINE SCREWS AND THROUGH BOLTS FOR 8500 FIRE RATED

| MODEL                                           | Α                   | В                   | С                | D | E                        | F | G                 | Н                   | ı                  | J                 | K                |
|-------------------------------------------------|---------------------|---------------------|------------------|---|--------------------------|---|-------------------|---------------------|--------------------|-------------------|------------------|
| 8500 SERIES<br>RIM EXIT DEVICE                  | 2-7/16"<br>(61.1mm) | 8-1/4"<br>(210.1mm) | 1-7/8"<br>(47mm) |   | 32-13/16"<br>  (833.4mm) |   | 1-3/16"<br>(30mm) | 1-3/32"<br>(27.5mm) | N/A                | N/A               | N/A              |
| 8500 SERIES<br>SURFACE VERTICAL ROD EXIT DEVICE | 2-7/16"<br>(61.1mm) | 8-1/4"<br>(210.1mm) | 1-7/8"<br>(47mm) |   | 32-13/16"<br>  (833.4mm) |   | 1-3/16"<br>(30mm) | 1-3/32"<br>(27.5mm) | 1-31/32"<br>(50mm) | 5-7/8"<br>(150mm) | 1-3/8"<br>(35mm) |