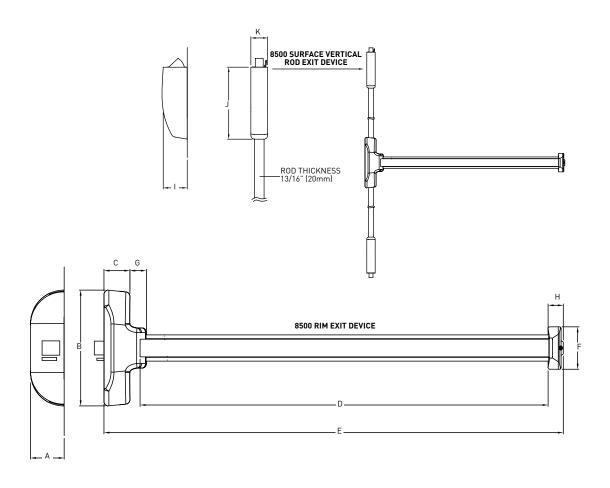

MOUNTING HEIGHT 40-5/16" FROM CENTRE LINE TO FINISHED FLOOR RECOMMENDED

FASTENER WOOD AND MACHINE SCREWS FOR 8500 NON-FIRE RATED

WOOD, MACHINE SCREWS AND THROUGH BOLTS FOR 8500 FIRE RATED

| MODEL                                           | Α                   | В                   | С                | D | E                        | F | G                 | Н                   | ı                  | J                 | K                |
|-------------------------------------------------|---------------------|---------------------|------------------|---|--------------------------|---|-------------------|---------------------|--------------------|-------------------|------------------|
| 8500 SERIES<br>RIM EXIT DEVICE                  | 2-7/16"<br>(61.1mm) | 8-1/4"<br>(210.1mm) | 1-7/8"<br>(47mm) |   | 32-13/16"<br>  (833.4mm) |   | 1-3/16"<br>(30mm) | 1-3/32"<br>(27.5mm) | N/A                | N/A               | N/A              |
| 8500 SERIES<br>SURFACE VERTICAL ROD EXIT DEVICE | 2-7/16"<br>(61.1mm) | 8-1/4"<br>(210.1mm) | 1-7/8"<br>(47mm) |   | 32-13/16"<br>  (833.4mm) |   | 1-3/16"<br>(30mm) | 1-3/32"<br>(27.5mm) | 1-31/32"<br>(50mm) | 5-7/8"<br>(150mm) | 1-3/8"<br>(35mm) |