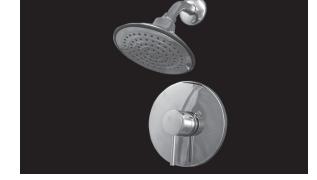

# PF8820G Single Handle Shower Only Trim Kit Orrs Series

## **Product Features**

- Metal lever handle
- Brass shower arm and flange
- Single function showerhead with easy-clean rubber nozzles
- 100% factory pressure tested
- 1.75 gpm flow showerhead
- cUPC/IAPMO Listed
- ADA Compliant
- WaterSense Certified
- Use with PF4001 series valve

PF8820GCP

### **Model Numbers**

PF8820GCP Chrome

PF8820GBN Brushed nickel