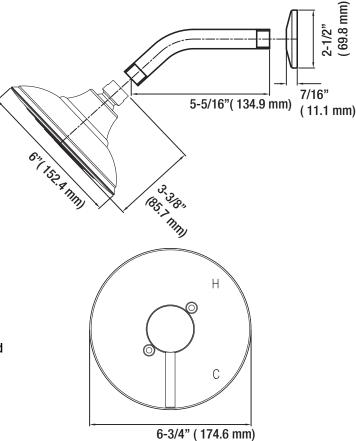

# PF8820G Single Handle Shower Only Trim Kit Orrs Series



## **Product Features**

- Metal lever handle
- Brass shower arm and flange
- Single function showerhead with easy-clean rubber nozzles
- 100% factory pressure tested
- 1.75 gpm flow showerhead
- cUPC/IAPMO Listed
- ADA Compliant
- WaterSense Certified
- Use with PF4001 series valve



PF8820GCP

### **Model Numbers**

PF8820GCP Chrome

PF8820GBN Brushed nickel

# **Product Specifications**



# Warranty and Codes

This product comes complete with installation, operating, care and maintenance instructions. This PROFLO faucet carries a limited lifetime warranty when installed in residential applications. The warranty is five years in commercial applications. This product meets ASME: A112.18.1.