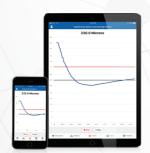

The Supco® Techlink™ VG640TL allows for real-time remote Bluetooth® monitoring from up to 200 ft away with a mobile device and reporting of the evacuation process, which can be downloaded to PDF and Excel/CSV formats.

- Remote Bluetooth® monitoring from up to 200 ft away
- Real time viewing & logging with graphs
- Low & high vacuum alerts
- Record & export the evacuation process to PDF and Excel / CSV formats
- Time evacuation & vacuum decay process