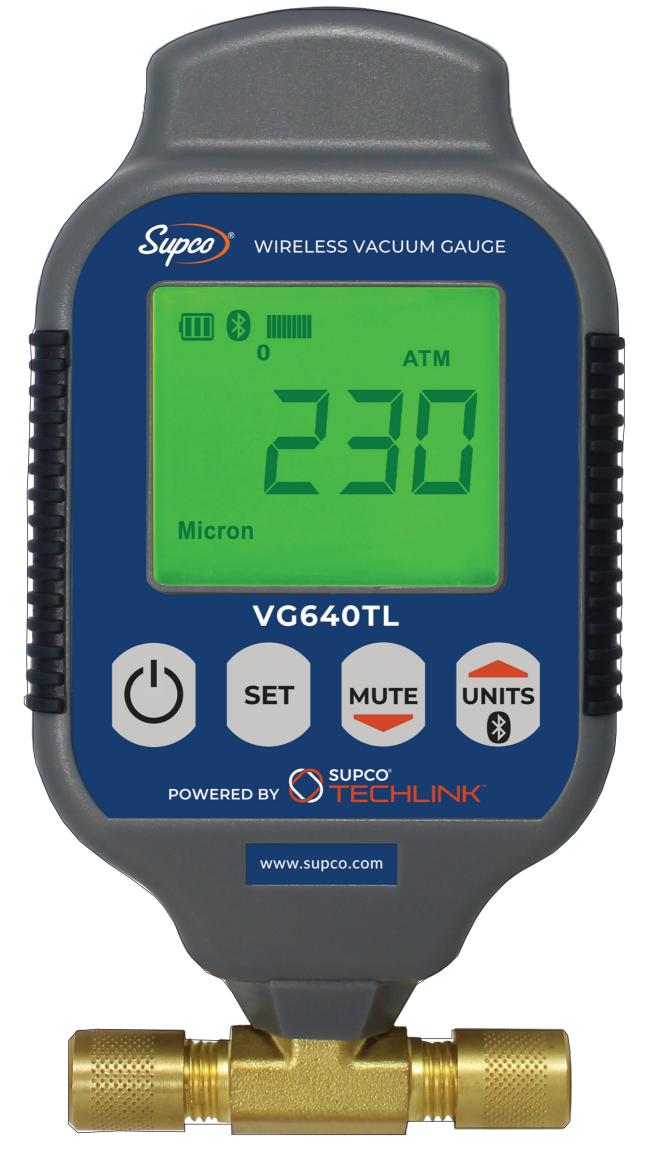

## WIRELESS VACUUM GAUGE VG640TL

Technicians can now use the power of their mobile device along with the free Supco® Techlink™ App to enhance job-site productivity while working with a precision digital vacuum gauge.

The Supco® Techlink™ VG640TL allows for real-time remote Bluetooth® monitoring from up to 200 ft away with a mobile device and reporting of the evacuation process, which can be downloaded to PDF and Excel/CSV formats.

With a revolutionary contaminant resistant *Lifetime Sensor* and an unmatched resolution as low as .5 Micron, the VG640TL can be used as a standalone gauge or wirelessly paired with a mobile device for access to a convenient suite of remote features for today's technician.

## **FEATURES**

- Easy to use configure in seconds with an iOS® or Android® device
- Contaminant & oil resistant Lifetime Sensor
- Bluetooth® Low Energy (BTLE) standard (v4.1)
- Display resolution: As low as 0.5 Micron
- Standard 1/4" Male Flare Fitting
- Vacuum Range: 0 19000 Micron (0 2600 Pascal)
- Units: Micron, milliBar, Pascal, Torr, milliTorr
- Accuracy: +/-7% or +/-10 Micron (1.3 Pascal), whichever is larger (50 to 2000 Micron) at 75°F (24°C)
- Instant warm-up and response time
- Large, back-lit LCD display
- Temperature compensated for accuracy
- Auto power-off function
- Battery life up to 400 hours continuous use
- Includes vacuum gauge coupler, convenient magnetic holding strap & Quick Start guide