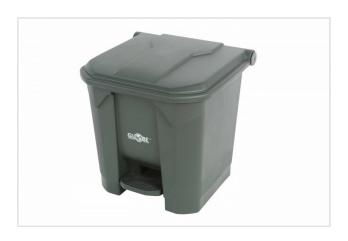

## **STEP-ON CONTAINER 8 GALLON**

- Hands-Free usage is more important than ever
- Heavy-Duty plastic step-on for any commercial application
- Lid helps keeps odours in check and is more aesthetically pleasing to the eye
- Large pedals to accommodate all shoe sizes