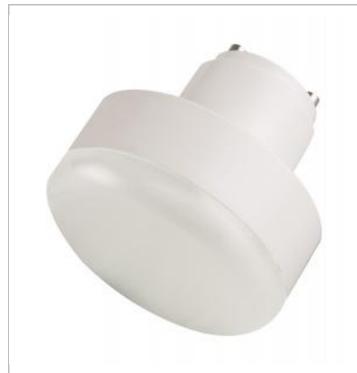

## **SATCO S11543**

12W/SQUAT/LED/40K/GU24

Notes

General Status Active Watts 12 75 Incandescent Equivalent Volts 120V Shape T3 Bi Pin GU24 Base ANSI Base GU24 Frosted Finish CCT (Kelvin) 4000 Temperature Cool White CRI 90 Lumens 1100 Beam Spread 100 Dimmable Non-Dimmable Hours Rated 25000 Lamp Type Squat Technology LED Electrical **Operating Frequency** 60 Hz 0.97 Power Factor -25C (-13F) to a maximum of +45C **Operating Temperature** (+113F) Physical MOL 2.81 MOD 2.75 Housing Color White Weight (lb.) 0.14 Additional Information Rated For Enclosed Fixture Yes Warranty 5 Year Limited - 10 hr per day Compliance Safety Listing cULus Location Rating Damp Energy Star No **CEC** Status Lawful for sale in California **RoHS** Compliant Yes SDS Sheet LED\_Lamp