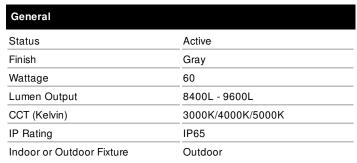

## **NUVO 65-683**

60W LED AREA LIGHT W/PHOTOCELL

Notes

[www] 11-12-2020 00:15:03

| Specifications        |                                          |
|-----------------------|------------------------------------------|
| Technology            | LED                                      |
| CRI                   | 70                                       |
| Voltage               | 120V-277V                                |
| Beam Angle            | 150x150                                  |
| Rated Hours           | 50000                                    |
| Operating Temperature | -40C (-40F) to a maximum of +50C (+122F) |
| Dimmable              | 1-10V Dimmable                           |
| Photocell             | Yes                                      |
| Surge Protection      | Built-in surge protection - 4KV          |
| Weight (lb.)          | 5.07                                     |
| Material              | Aluminum                                 |