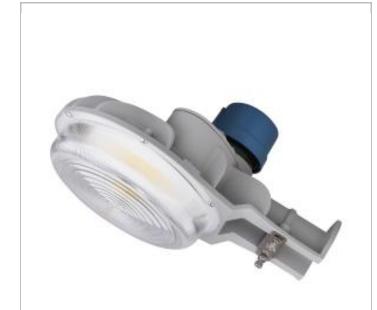

## **NUVO 65-683**

60W LED AREA LIGHT W/PHOTOCELL

Notes

[www] 11-12-2020 00:15:03

| Specifications        |                                          |
|-----------------------|------------------------------------------|
| Technology            | LED                                      |
| CRI                   | 70                                       |
| Voltage               | 120V-277V                                |
| Beam Angle            | 150x150                                  |
| Rated Hours           | 50000                                    |
| Operating Temperature | -40C (-40F) to a maximum of +50C (+122F) |
| Dimmable              | 1-10V Dimmable                           |
| Photocell             | Yes                                      |
| Surge Protection      | Built-in surge protection - 4KV          |
| Weight (lb.)          | 5.07                                     |
| Material              | Aluminum                                 |