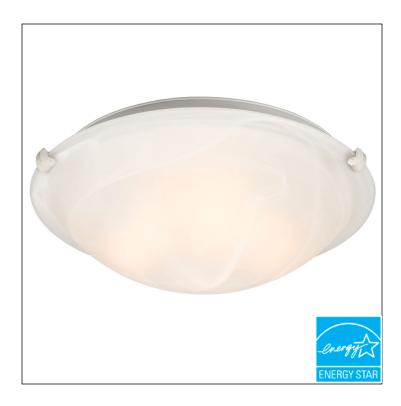

## L680116MW016A1

16-1/8"D x 4-7/8"H

LED Flush Mount Ceiling Light - in White finish with Marbled Glass

## **Specifications**

Model#:

Finish: White

Glass/Shade: Marbled Glass
Fixture Material: Steel & Glass

**Dimension:** 16-1/8"D x 4-7/8"H **Lamping:** 16W LED Module,

**Color Temperature/CRI:** 3000K / 80 **Lamp Included:** Included