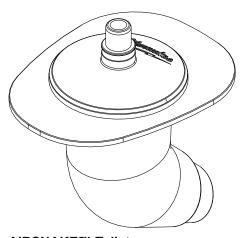

No. 44-70-0095 contains 1 straight connector, 1 angle connector, 1 plunger assy.

**AIRSNAKE™ Small Plug Assembly** 

No. 44-68-0025 contains 1 straight connector, 1 angle connector, 1 small plug

**AIRSNAKE™ Medium Plug Assembly** 

No. 44-68-0030 contains 1 straight connector, 1 angle connector, 1 medium plug

**AIRSNAKE™ Large Plug Assembly** 

No. 44-68-0035 contains 1 straight connector, 1 angle connector, 1 large plug

Straight Connector No. 42-86-0015