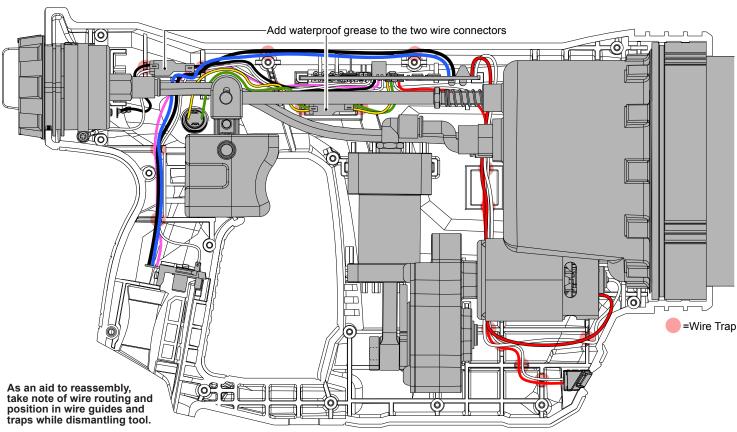

Blow Molded Carrying Case No. 42-55-2572

Be careful and avoid pinching wires between handle halves when reassembling. Be sure all mechanical components are firmly and squarely seated in housing support (left housing halve). Be sure all wires are tucked completely down in wire traps and that there is no interference prior to installing housing cover (right housing halve). Check for proper functionality of trigger and pressure gauge dial. Install battery and make sure tool operates properly.