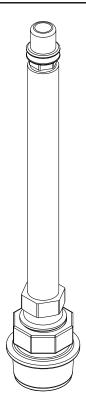

59,90 Press the press ring onto drive pin of gear assembly. Press flush to the end of pin.

AIRSNAKE™ 10" Extension Service Assembly No. 48-53-2570

AIRSNAKE™ Toilet Attachment Assembly No. 42-04-0035

AIRSNAKE™ Universal Plunger Assembly