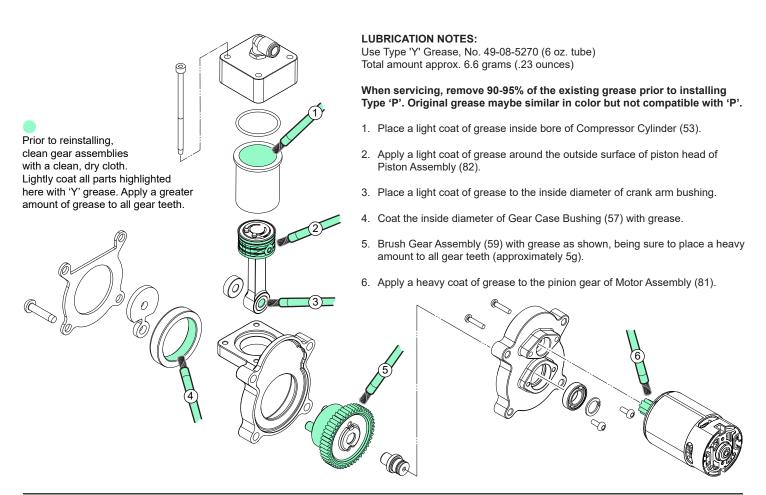

## SERVICE PARTS LIST

| FIG.             | PART NO.                 | DESCRIPTION OF PART                   | NO. REQ.   |
|------------------|--------------------------|---------------------------------------|------------|
| 1                | 45-12-0085               | Rubber Boot                           | (1)        |
| 2                | 34-80-0040               | Retaining Ring                        | (1)        |
| 3<br>4<br>5<br>6 | 45-22-0475               | Sliding Sleeve                        | (1)        |
| 4                | 02-02-0055               | Detent Ball                           | (3)        |
| 5                | 40-50-1195               | Quick Connect Spring                  | (1)        |
| 6<br>7           | 24 40 0400               | Quick Connect Housing                 | (1)        |
| 11               | 34-40-0460<br>34-40-0455 | O-Ring                                | (1)<br>(1) |
| 21               | 45-30-0255               | O-Ring<br>Rubber Slug                 | (1)        |
| 22               | 43-30-0233               | Housing Cover (Left Housing Halve)    | (12)       |
| 23               | 06-82-1080               | M3 x 14mm Pan Hd. ST T-10 Screw       | (15)       |
| 24               | 12-20-2502               | Service Nameplate                     | (1)        |
| 27               | 43-75-0065               | Rubber Hose (Long)                    | (1)        |
| 28               |                          | Quick Connector                       | \i\        |
| 29               | 06-82-0215               | Pan Hd. ST Phillips Screw             | (1)        |
| 30               | 34-60-0155               | Slip Ring                             | (1)        |
| 31               |                          | Pressure Gauge Body Assembly          | (1)        |
| 32               |                          | Contact Plate                         | (1)        |
| 33               |                          | Pressure Gauge Rotating Dial Cover    | (1)        |
| 34               |                          | Pressure Gauge Lens                   | (1)        |
| 35               | 42-04-0030               | Quick Connector                       | (2)        |
| 36               | 43-75-0060               | Rubber Hose (Short)                   | (1)        |
| 37               |                          | Rocker Pin                            | (1)        |
| 38               |                          | Connector Pin                         | (1)        |
| 39<br>40         |                          | Connector Pin                         | (1)        |
| 40               |                          | Trigger Rocker                        | (1)<br>(1) |
| 42               | 42-70-0525               | Trigger<br>E-Ring                     |            |
| 44               | 31-01-0235               | Fuel Gauge Light Pipe                 | (2)<br>(1) |
| 45               |                          | Housing Support (Right Housing Halve) | \i\        |
| 50               | 05-74-0005               | Hex Socket Cap Hd. Machine Screw      | (4)        |
| 52               | 34-40-0400               | O-Ring                                | \i\        |
| 53               | 42-98-0070               | Compressor Cylinder                   | (1)        |
| 54               | 06-82-5574               | 10-24 x .875 Pan Hd. Tapt. T-25 Screw | (4)        |
| 55               |                          | End Plate                             | (1)        |
| 56               | 42-88-0070               | Counter Balance                       | (1)        |
| 57               |                          | Gear Case Bushing                     | (1)        |
| 58               |                          | Gear Case Cover                       | (1)        |

86

| FIG. | PART NO.   | DESCRIPTION OF PART                 | NO. REQ. |
|------|------------|-------------------------------------|----------|
| 59   |            | Gear Assembly                       | (1)      |
| 60   |            | Pin                                 | (1)      |
| 61   | 06-82-0210 | M3 x 14mm Pan Hd. Phillips Screw    | (2)      |
| 62   |            | Gear Case                           | (1)      |
| 63   |            | Ball Bearing                        | (1)      |
| 64   | 34-60-0170 | Retaining Ring                      | (1)      |
| 66   | 06-82-0205 | M3 x 6mm Pan Washer Hd. Tapt. Screw | (2)      |
| 80   | 43-64-0015 | Cylinder Head Assembly              | (1)      |
| 81   |            | Motor and Pinion Assembly           | (1)      |
| 82   | 44-62-0235 | Piston Assembly                     | (1)      |
| 83   | 42-92-0205 | Pressure Gauge Cover Assembly       | (1)      |
| 84   | 45-72-0050 | Trigger and Rocker Assembly         | (1)      |
| 85   | 43-46-0025 | Pressure Gauge Assembly             | (1)      |
| 86   | 14-30-0320 | Gear Box Assembly                   | (1)      |
| 87   | 31-44-2575 | Housing Halve Assembly              | (1)      |
| 88   | 45-66-0075 | Tank Assembly                       | (1)      |
| 89   | 14-20-0410 | Electronics and Motor Assembly      | (1)      |
| 90   | 44-86-2572 | Press Ring                          | (1)      |
| 91   | 44-52-0405 | Rubber Pad                          | (1)      |