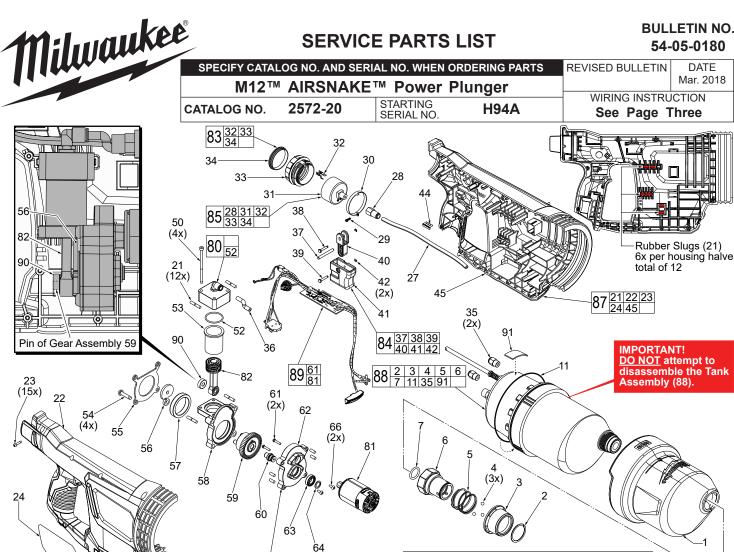

59,90 Press the press ring onto drive pin of gear assembly. Press flush to the end of pin.

AIRSNAKE™ 10" Extension Service Assembly No. 48-53-2570

AIRSNAKE™ Toilet Attachment Assembly No. 42-04-0035

AIRSNAKE™ Universal Plunger Assembly

No. 44-70-0095 contains 1 straight connector, 1 angle connector, 1 plunger assy.

**AIRSNAKE™ Small Plug Assembly** 

No. 44-68-0025 contains 1 straight connector, 1 angle connector, 1 small plug

**AIRSNAKE™ Medium Plug Assembly** 