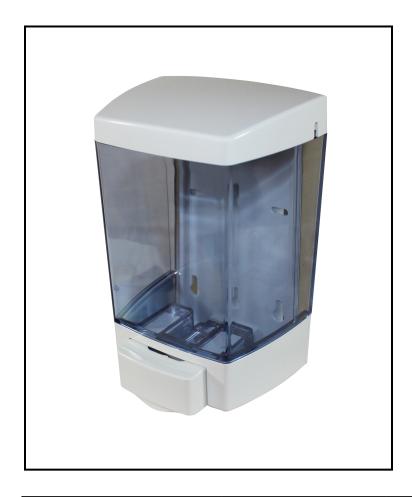

## Clear Vu® Lotion Soap Dispenser, White/Transparent, 46 Ounce 9346

Dispenses approximately one cc per stroke. Tested and proven to work with antimicrobial, antibacterial and antiseptic soaps. Accommodates liquid and lotion soaps, except pumice. Unique waterresistant top, curved design, and see-thru tank. Large push bar is conveniently placed and easy-to-operate. Removable backplate. Improved design eliminates soap waste.

## **Features**

- See-thru tank 1360 ml (46 ounce); reservoir is removable from the back plate for easy cleaning
- · Accommodates liquid and lotion soaps, except pumice
- Easy to use push bar; excellent for sanitizer
- Dispenses approximately 1 cc per stroke