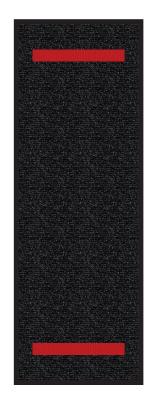

## keeping safe distance doesn't have to be hard

Edgewood's safe distance inlay matting helps your customers keep government-mandated social distance while getting the services they need.



## **STANDARD OPTIONS**

Select a size for how many people you would like in your queue. Inlays are spaced at 6' intervals. Mats edged all around.

## **Basic Line Pattern**

34" x 8' 34" x 15'

## **Footprint Pattern**

34" x 8' 34" x 15'



LOGO COLOURS



Looking for something different? Custom logos, sizes, and colors are available upon request.



**P** 780.466.2084 • **F** 780.468.9104 **E** inquiries@edgewoodgroup.ca