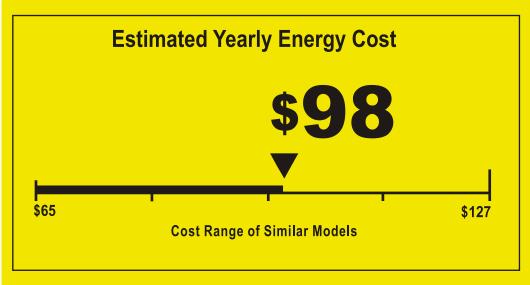

## Your cost will depend on your utility rates and use.

- Cost range based only on models of similar capacity without reverse cycle and with louvered sides.
- Estimated energy cost based on a national average electricity cost of 13 cents per kWh and a seasonal use of 8 hours a day over a 3 month period.
- For more information, visit www. ftc.gov/energy.