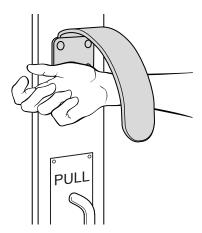

## Application:

#### APPLICATION:

Apply above existing door pull or as new application.