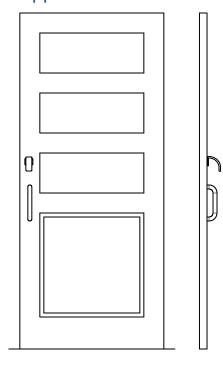

## Application:

#### APPLICATION:

Apply above existing door pull or as new application.