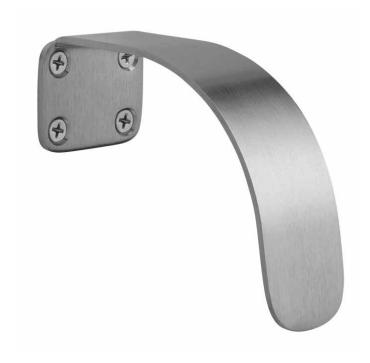

# Rockwood AP1140 - Arm Pull

# Available Finishes:

- US32DMS
- US10BF/613F
- RSF
- W/SE
- Stock PC

MATERIAL:

1/8" Thick Stainless Stee

BASE PLATE WIDTH:

2

**PULL WIDTH** 

1 1/2

**PROIECTION** 

4 1/5

CLEARANCE.

4 3/8"

WEIGH1

F 1 07

#### MATERIAL:

1/8" Thick Stainless Steel

#### **FASTENER:**

- $4 *10 \times 1^{1}/_{4}$ " Flat Head Sheet Metal Screw
- 4 #10-24 x 1" Flat Head Machine Screw
- 4 #10-24 Sex Bolts

ASSA ABLOY Opening Solutions Architectural Accessories Group Rockwood, PA P: 800-458-2424 • F: 800-922-9212 www.assaabloydooraccessories.us