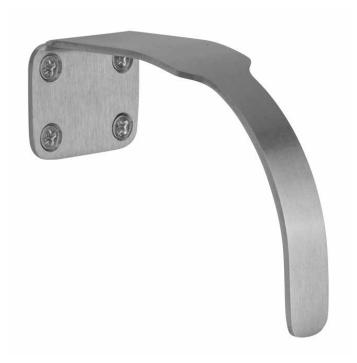

# Rockwood AP1141 - Arm Pull

# Available Finishes:

- US32DMS
- US10BE/613E
- BSP
- WSF
- Stock Pt

MATERIAL:

Stainless Stee

BASE PLATE WIDTH

PULL WIDTH

PROJECTION

CLEADANCE.

13/0"

WEIGHT:

5.07

#### MATERIAL:

1/8" Thick Stainless Steel