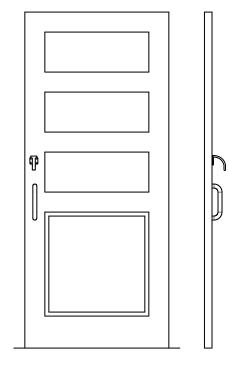

# Application:

#### APPLICATION:

Apply above existing door pull or as new application.