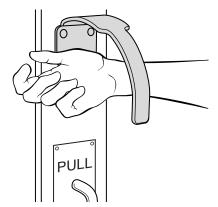

# Application:

#### APPLICATION:

Apply above existing door pull or as new application.