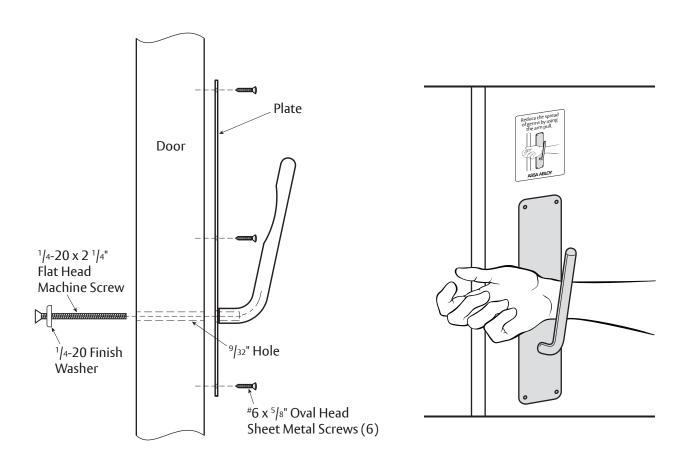

## **Installation Instructions:**

- 1. Determine your desired location for the pull plate.
- 2. Mark the door for thru bolt location.
- 3. Drill a 9/32" hole in the door to accept the thru bolt.
- 4. Put finish washer on thru bolt and install thru bolt into pull, continue to hold the pull plate combo in place as to not let the plate spin.
- 5. Install 6 Oval Head Sheet Metal Screws.
- 6. If desired, apply how to use sticker to door.

Note: Installation of thru bolt is critical.

ASSA ABLOY Opening Solutions Architectural Accessories Group Rockwood, PA P: 800-458-2424 • F: 800-922-9212 www.assaabloydooraccessories.us