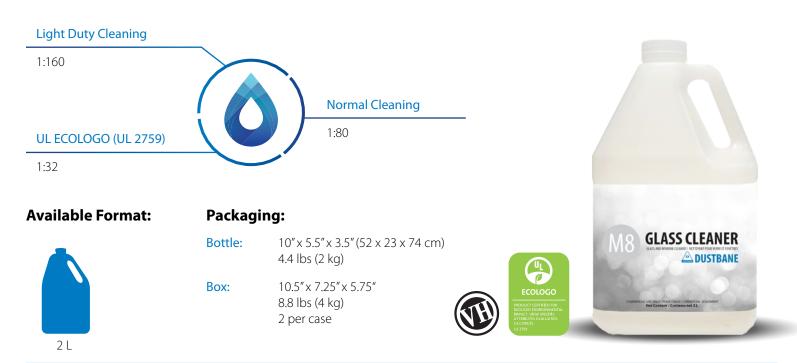

No ammonia
- Very low cost in use

#### Codes:

| Product Code: | 50986           |
|---------------|-----------------|
| • UPC:        | 0 56069 50986 2 |

| DIN        | No                                |
|------------|-----------------------------------|
| Odour      | Mild                              |
| рН         | 10.8 - 11.3                       |
| Viscosity  | Not determined                    |
| Solvent    | No                                |
| Phosphates | No                                |
| WHMIS      | No                                |
| ECOLOGO    | Yes                               |
| Food Safe  | No                                |
| Kosher     | Yes                               |
| Shelf Life | Up to 3 years after manufacturing |

Blue

# **Dilution Rates:**