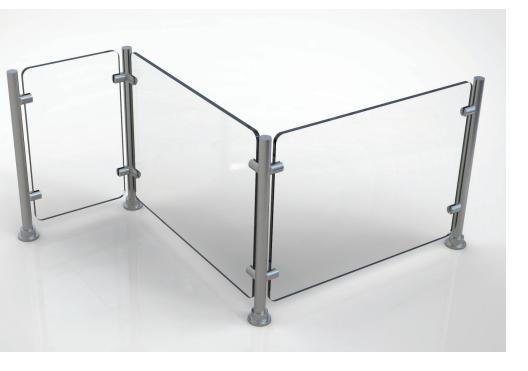

# COUNTER PARTITION POSTS

# I/4" (6 MM) TRANSPARENT ACRYLIC

## CHARACTERISTICS

- · 1" (25 mm) round tubing
- 18" (457 mm) high posts with cover plates
- · Pre-installed, field-reversible edge grips
- · Nylon screws lock glass in place
- · Brushed stainless steel finish
- Special orders for alternate heights available
- Maximum lenght between two posts is 4 ft (1.2 m)

### **APPLICATIONS**

- 1/4" 3/8" (6 10 mm) tempered glass panels or other material
- Sneeze-guards in restaurants and hospitality
- Privacy partitions in banks, offices and reception areas

|   | No.           | Description      |
|---|---------------|------------------|
| ۵ | RGSGENDP18170 | End Post         |
| 0 | RGSGCTRP18170 | 180° Center Post |
| 0 | RGSGCNRP18170 | 90°Corner Post   |