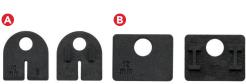

## **REQUIRED PRODUCTS**

|   | No.            | Description                                      |
|---|----------------|--------------------------------------------------|
| ۵ | HRGCS450800170 | Set of Protective Joints for Round Glass Clamps  |
| 8 | HRGCG5240600   | Set of Protective Joints for Square Glass Clamps |