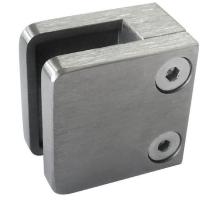

# **SNEEZE-GUARD GLASS CLAMP**

# IDEAL TO HOLD PLEXIGLASS BARRIER

| No.            | Description | Dimensions (W x H x L)                     |
|----------------|-------------|--------------------------------------------|
| HRGCS450800170 | Round       | 6/8" x 1 3/32" x 1 5/8" (18 x 28 x 41 mm)  |
| HRGCS452400170 | Square      | 6/8" x 1 3/16" x 1 3/16" (18 x 30 x 30 mm) |

#### DESCRIPTION

- · Round or square models available
- · Can be installed on any flat surface or between two square posts
- · Made of stainless steel 304
- For use with 6mm glass or acrylic panels