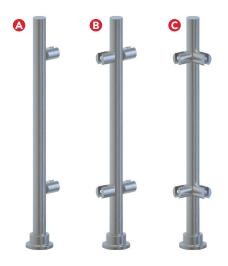

## CHARACTERISTICS

- · 1" (25 mm) round tubing
- 18" (457 mm) high posts with cover plates
- · Pre-installed, field-reversible edge grips
- · Nylon screws lock glass in place
- · Brushed stainless steel finish
- Special orders for alternate heights available
- Maximum lenght between two posts is 4 ft (1.2 m)

### **APPLICATIONS**

- 1/4" 3/8" (6 10 mm) tempered glass panels or other material
- Sneeze-guards in restaurants and hospitality
- Privacy partitions in banks, offices and reception areas

|   | No.           | Description      |
|---|---------------|------------------|
| ۵ | RGSGENDP18170 | End Post         |
| 0 | RGSGCTRP18170 | 180° Center Post |
| 0 | RGSGCNRP18170 | 90°Corner Post   |