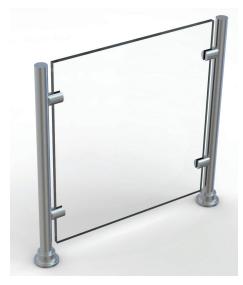

# COUNTER PARTITION POSTS

# I/4" (6 MM) TRANSPARENT ACRYLIC

## CHARACTERISTICS

- · 1" (25 mm) round tubing
- 18" (457 mm) high posts with cover plates
- · Pre-installed, field-reversible edge grips
- · Nylon screws lock glass in place
- · Brushed stainless steel finish
- Special orders for alternate heights available
- Maximum lenght between two posts is 4 ft (1.2 m)

### **APPLICATIONS**

- 1/4" 3/8" (6 10 mm) tempered glass panels or other material
- Sneeze-guards in restaurants and hospitality
- Privacy partitions in banks, offices and reception areas

|   | No.           | Description      |
|---|---------------|------------------|
| ۵ | RGSGENDP18170 | End Post         |
| 0 | RGSGCTRP18170 | 180° Center Post |
| 0 | RGSGCNRP18170 | 90°Corner Post   |