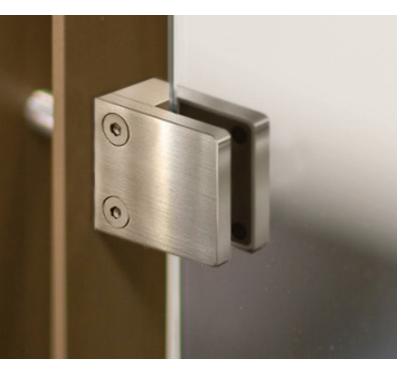

# **SNEEZE-GUARD GLASS CLAMP**

# IDEAL TO HOLD PLEXIGLASS BARRIER

| No.            | Description | Dimensions (W x H x L)                     |
|----------------|-------------|--------------------------------------------|
| HRGCS450800170 | Round       | 6/8" x 1 3/32" x 1 5/8" (18 x 28 x 41 mm)  |
| HRGCS452400170 | Square      | 6/8" x 1 3/16" x 1 3/16" (18 x 30 x 30 mm) |

#### DESCRIPTION

- · Round or square models available
- · Can be installed on any flat surface or between two square posts
- · Made of stainless steel 304
- For use with 6mm glass or acrylic panels

### **APPLICATIONS**

- 1/4" 3/8" (6 10 mm) tempered glass panels or other material
- Sneeze-guards in restaurants and hospitality
- Privacy partitions in banks, offices and reception areas

|   | No.           | Description      |
|---|---------------|------------------|
| ۵ | RGSGENDP18170 | End Post         |
| 0 | RGSGCTRP18170 | 180° Center Post |
| 0 | RGSGCNRP18170 | 90°Corner Post   |