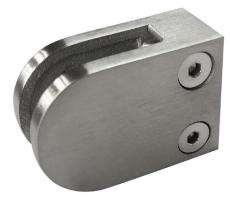

# **SNEEZE-GUARD GLASS CLAMP**

# IDEAL TO HOLD PLEXIGLASS BARRIER

| No.            | Description | Dimensions (W x H x L)                     |
|----------------|-------------|--------------------------------------------|
| HRGCS450800170 | Round       | 6/8" x 1 3/32" x 1 5/8" (18 x 28 x 41 mm)  |
| HRGCS452400170 | Square      | 6/8" x 1 3/16" x 1 3/16" (18 x 30 x 30 mm) |

#### DESCRIPTION

- · Round or square models available
- · Can be installed on any flat surface or between two square posts
- · Made of stainless steel 304
- For use with 6mm glass or acrylic panels