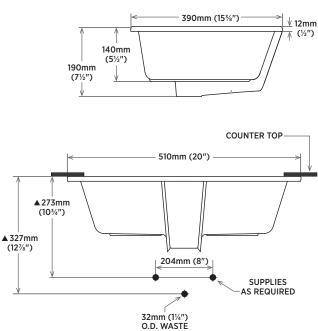

# **DIMENSIONS:**

# Outer:

510mm W x 390mm D x 190mm H 20" W x 153%" D x 7½" H

# DETAIL OF MOUNTING CLIP

Note:

▲ Dimensions shown for location of supplies and "P" trap are suggested.