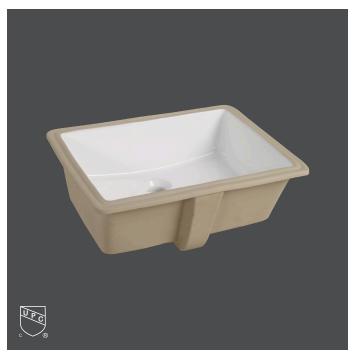

# 20" RECTANGULAR UNDERMOUNT SINK

☐ **4210CIY** Undermount Sink

## - Vitreous china

- Front overflow hole

- Template and mounting hardware supplied