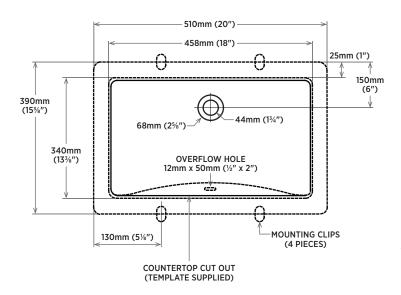

# **DIMENSIONS:**

#### Inner:

458mm W x 340mm D x 140mm H 18" W x 133/8" D x 51/2" H