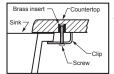

# DETAIL OF MOUNTING CLIP

Note:

▲ Dimensions shown for location of supplies and "P" trap are suggested.