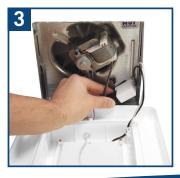

### EASY INSTALLATION STEPS

Remove old grille & unplug motor.

Choose grille springs for your fan model.

Attach new grille to fan with one grille spirng. Plug motor into pass-thru plug. Plus pass-thru into fan receptacle.