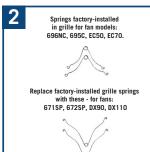

### EASY INSTALLATION STEPS

Remove old grille & unplug motor.

Choose grille springs for your fan model.

Attach new grille to fan with one grille spirng. Plug motor into pass-thru plug. Plus pass-thru into fan receptacle.

#### BROAN FG600C REPLACEMENT GRILLE IS COMPATIBLE WITH THE MODELS LISTED BELOW:

| IF YOUR GRILLE<br>Looks like this: | COMPATIBLE WITH<br>THESE BATH FANS<br>MODELS*                                                                                                                                                               | EXISTAING FAN<br>Housing Size   |
|------------------------------------|-------------------------------------------------------------------------------------------------------------------------------------------------------------------------------------------------------------|---------------------------------|
|                                    | NuTone: 6950, 696N0,<br>696NC, 695C, 671SP,<br>672SP, 763NC, NT080C,<br>80NTE, 80NT, 50NT<br>Broan: E050, E070,<br>EC50, EC70, DX50L,<br>DX70L, DX90, DX110,<br>683C, 770, 784<br>Aira: VSBP50M,<br>VSBP90M | 7-½" x 7-¼"<br>and<br>8-¼" x 8" |