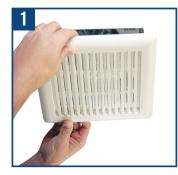

### EASY INSTALLATION STEPS

Remove old grille & unplug motor.

Choose grille springs for your fan model.

Attach new grille to fan with one grille spirng. Plug motor into pass-thru plug. Plus pass-thru into fan receptacle.