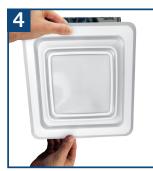

### EASY INSTALLATION STEPS

Remove old grille & unplug motor.

Choose grille springs for your fan model.

Attach new grille to fan with one grille spirng. Plug motor into pass-thru plug. Plus pass-thru into fan receptacle.