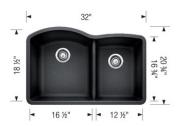

#### PRODUCT DIMENSIONS

| DIAMOND U 1 3/4                         | Colour Finish | Model No.                | FEATURES / SPECIFICATIONS                                                                                                                                                                                                                                  |
|-----------------------------------------|---------------|--------------------------|------------------------------------------------------------------------------------------------------------------------------------------------------------------------------------------------------------------------------------------------------------|
| 0 0                                     | White         | Main bowl left<br>400076 | <ul> <li>Made in Canada</li> <li>Double bowl configuration allows for easy multi-tasking in busy kitchens</li> <li>Available in a range of non-fading colours</li> <li>SILGRANIT is a high-quality granite composite, made of up to 80% natural</li> </ul> |
| © ®                                     | Truffle       | Main bowl left<br>401149 | granite  Heat, scratch and impact resistant  DIAMOND kitchen sinks have a non-porous surface making them stain                                                                                                                                             |
| 0 0                                     | Metallic Gray | Main bowl left<br>401660 | resistant and anti-bacterial  Easy to clean without the use of harsh chemicals                                                                                                                                                                             |
|                                         |               |                          | DESIGN AND PLANNING TIPS                                                                                                                                                                                                                                   |
| $\boxed{ \   \bullet \   } \\$          | Concrete Gray | Main bowl left<br>402271 | Cabinet Size: 36" (915 mm) Bowl depth: 9 1/2" (240 mm) / 8" (205 mm) Clips #406251 sold separately for undermount installation                                                                                                                             |
| <ul><li></li></ul>                      | Cinder        | Main bowl left<br>401403 | Depending on cabinet construction, a different cabinet size may be required.  Consult the cabinet manufacturer                                                                                                                                             |
| (a)                                     | Café          | Main bowl left<br>400309 |                                                                                                                                                                                                                                                            |
| 0 0                                     | Biscuit       | Main bowl left<br>401811 |                                                                                                                                                                                                                                                            |
| <ul><li>⊚</li><li> </li><li>⊚</li></ul> | Anthracite    | Main bowl left<br>400077 |                                                                                                                                                                                                                                                            |