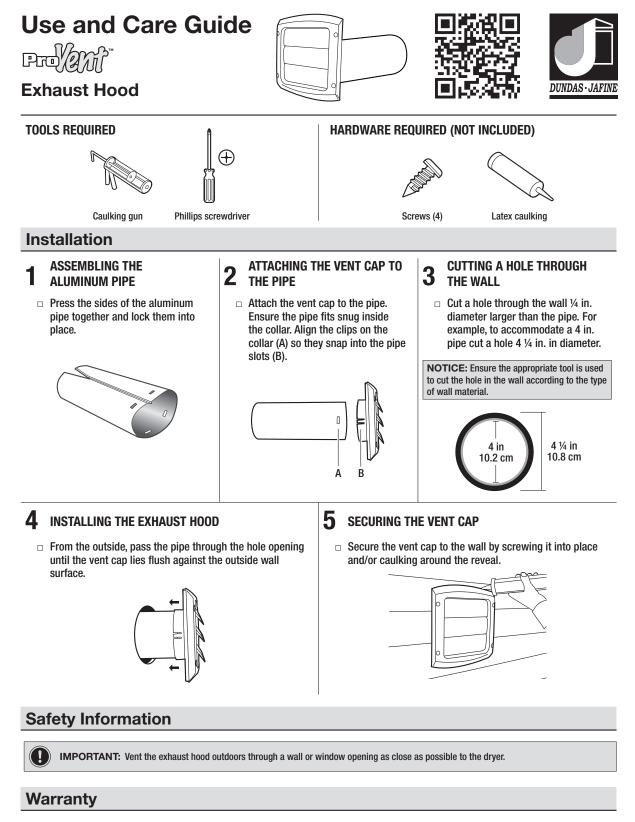

## WHAT IS COVERED

All merchandise is warranted to be free from defects in workmanship and material for one year from the date of purchase. This includes normal wear and performance failure on items. The manufacturer will replace or repair at their option.

## WHAT IS NOT COVERED

This warranty only covers normal wear and performance failure. It does not cover any malfunction, performance failure, or defect arising from the misuse, abuse, neglect, or modification of the product. Any damage or malfunction inflicted upon the product by the user or other external sources, or any failure to comply with the warnings and instructions, is not covered.

For further assistance visit www.DundasJafine.com