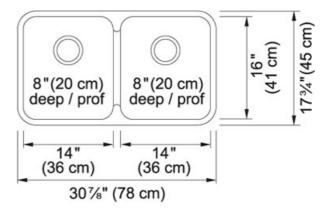

## Stainless Steel | 122.0045.191

FAMILY: Sinks | SERIES: Steel Queen | MODEL: QDUA1831/8 | FINISH: Stainless Steel | INSTALLATION TYPE: Undermount

| TECHNICAL DATA                          |                       |
|-----------------------------------------|-----------------------|
| *************************************** | 47.0/40               |
| Width overall                           | 17 3/4"               |
| Length overall                          | 30 7/8''              |
| Width of large bowl                     | 16"                   |
| Length of large bowl                    | 14"                   |
| Depth of large bowl                     | 8"                    |
| Width of small bowl                     | 16"                   |
| Length of small bowl                    | 14"                   |
| Cabinet Size                            | 33"                   |
| Number of Bowls                         | 2                     |
| Waste Outlet Diameter                   | 3 1/2"                |
| Cut-Out Template                        | Yes                   |
| Faucet Hole                             | None                  |
| Type of Material                        | 20-GA-STAINLESS-STEEL |
| Surface Finish                          | SILK                  |
| Waste Kit Included                      | YES                   |