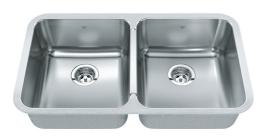

## Stainless Steel | 122.0045.191

FAMILY: Sinks | SERIES: Steel Queen | MODEL: QDUA1831/8 | FINISH: Stainless Steel | INSTALLATION TYPE: Undermount

| TECHNICAL DATA                          |                       |
|-----------------------------------------|-----------------------|
| *************************************** | 47.0/40               |
| Width overall                           | 17 3/4"               |
| Length overall                          | 30 7/8''              |
| Width of large bowl                     | 16"                   |
| Length of large bowl                    | 14"                   |
| Depth of large bowl                     | 8"                    |
| Width of small bowl                     | 16"                   |
| Length of small bowl                    | 14"                   |
| Cabinet Size                            | 33"                   |
| Number of Bowls                         | 2                     |
| Waste Outlet Diameter                   | 3 1/2"                |
| Cut-Out Template                        | Yes                   |
| Faucet Hole                             | None                  |
| Type of Material                        | 20-GA-STAINLESS-STEEL |
| Surface Finish                          | SILK                  |
| Waste Kit Included                      | YES                   |