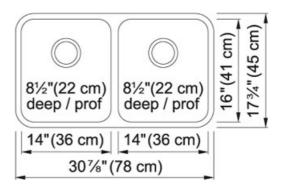

| TECHNICAL DATA       |                                |
|----------------------|--------------------------------|
| Width overall        | 17 3/4"                        |
| Length overall       | 30 7/8"                        |
| Width of large bowl  | 16"                            |
| Length of large bowl | 14"                            |
| Depth of large bowl  | 8 1/2"                         |
| Cut-Out Template     | Yes                            |
| Cabinet Size         | 10"                            |
| Number of Bowls      | 2                              |
| Faucet Hole          | 0                              |
| Type of Material     | 18-GA-STAINLESS-STEEL          |
| Special feature      | Rear Drain Waste Hole Location |
| Waste Kit Included   | YES                            |
| Length of small bowl | 14"                            |
| Width of small bowl  | 16"                            |
| Depth of small bowl  | 8 1/2"                         |