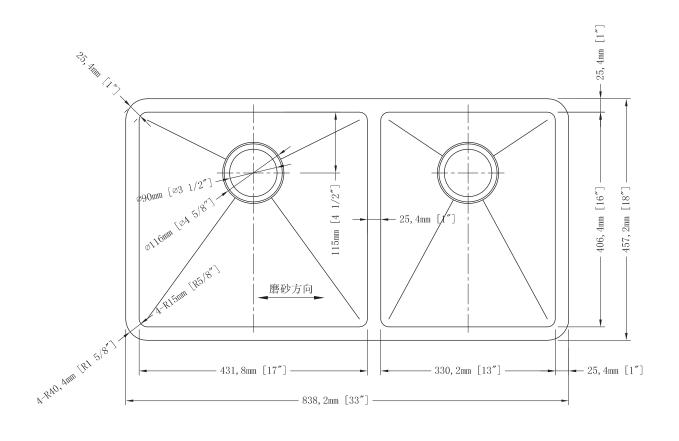

## **Specifications**

FRYTUH23318 TRENT Undermount Stainless Steel Double Bowl Kitchen Sink

Beauty that flows

**Product Features** 

- Overall size: 33" x 18" x 9"
- Double offset bowl size: 17" x 16" x 9"/ 13" x 16" x 9"
- Satin finish
- Fabricated by hand
- Minimum cabinet size: 36"
- 18-gauge 304 stainless steel
- Sound-deadening sides and bottom pads, fully undercoated
- 3 1/2" (90 mm) stainless steel strainers included
- Optional Grids FRY1716G and FRY1316G(sold separately)
- Mounting hardware and template included
- Meets ASME A112.19.3/CSA B45.4
- cUPC/IAPMO listed
- Limited lifetime warranty in residential applications
- Limited 1-year warranty in industrial/ commercial applications