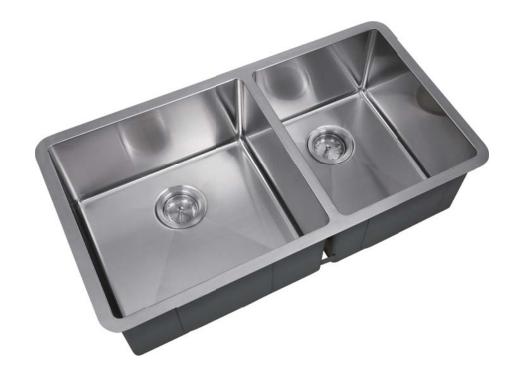

## **Specifications**

FRYTUH23318 TRENT Undermount Stainless Steel Double Bowl Kitchen Sink

Beauty that flows

**Product Features** 

- Overall size: 33" x 18" x 9"
- Double offset bowl size: 17" x 16" x 9"/ 13" x 16" x 9"
- Satin finish
- Fabricated by hand
- Minimum cabinet size: 36"
- 18-gauge 304 stainless steel
- Sound-deadening sides and bottom pads, fully undercoated
- 3 1/2" (90 mm) stainless steel strainers included
- Optional Grids FRY1716G and FRY1316G(sold separately)
- Mounting hardware and template included
- Meets ASME A112.19.3/CSA B45.4
- cUPC/IAPMO listed
- Limited lifetime warranty in residential applications
- Limited 1-year warranty in industrial/ commercial applications