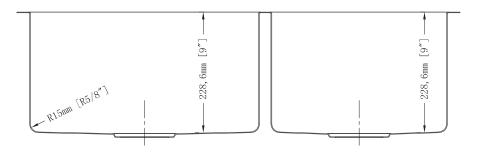

## **Specifications**

FRYTUH23318 TRENT Undermount Stainless Steel Double Bowl Kitchen Sink

Beauty that flows

**Product Features** 

- Overall size: 33" x 18" x 9"
- Double offset bowl size: 17" x 16" x 9"/ 13" x 16" x 9"
- Satin finish
- Fabricated by hand
- Minimum cabinet size: 36"
- 18-gauge 304 stainless steel
- Sound-deadening sides and bottom pads, fully undercoated
- 3 1/2" (90 mm) stainless steel strainers included
- Optional Grids FRY1716G and FRY1316G(sold separately)
- Mounting hardware and template included
- Meets ASME A112.19.3/CSA B45.4
- cUPC/IAPMO listed
- Limited lifetime warranty in residential applications
- Limited 1-year warranty in industrial/ commercial applications