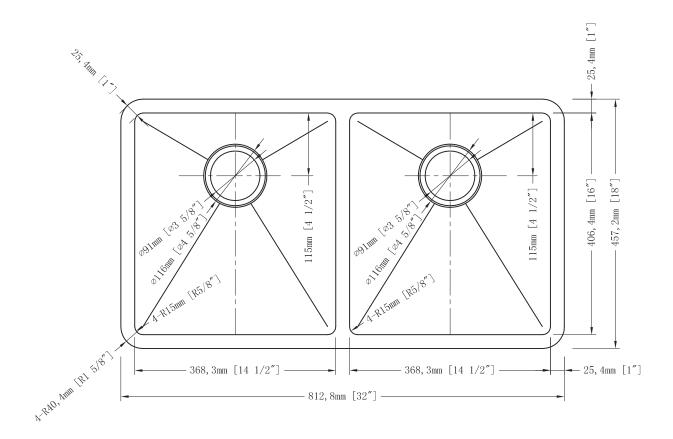

#### **Product Features**

- Overall size: 32" x 18" x 9"
- Double equal bowl size: 14-1/2" x 16" x 9"
- Satin finish
- Fabricated by hand
- Minimum cabinet size: 36"
- 18-gauge 304 stainless steel
- Sound-deadening sides and bottom pads, fully undercoated
- 3 1/2" (90 mm) stainless steel strainers included
- Optional Grid FRY1416G (sold separately)
- Mounting hardware and template included
- Meets ASME A112.19.3/CSA B45.4
- cUPC/IAPMO listed
- Limited lifetime warranty in residential applications
- Limited 1-year warranty in industrial/commercial applications