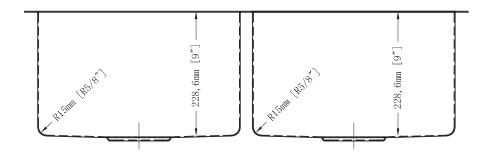

#### **Product Features**

- Overall size: 32" x 18" x 9"
- Double equal bowl size: 14-1/2" x 16" x 9"
- Satin finish
- Fabricated by hand
- Minimum cabinet size: 36"
- 18-gauge 304 stainless steel
- Sound-deadening sides and bottom pads, fully undercoated
- 3 1/2" (90 mm) stainless steel strainers included
- Optional Grid FRY1416G (sold separately)
- Mounting hardware and template included
- Meets ASME A112.19.3/CSA B45.4
- cUPC/IAPMO listed
- Limited lifetime warranty in residential applications
- Limited 1-year warranty in industrial/commercial applications