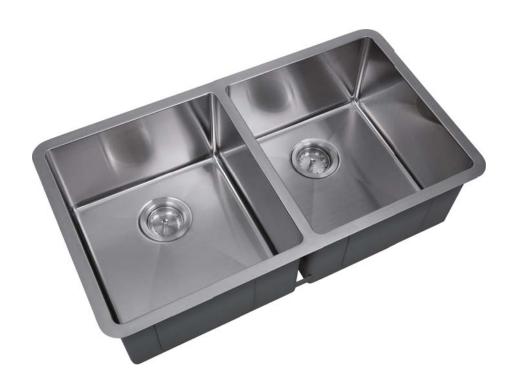

#### **Undermount Stainless Steel Double Bowl Kitchen Sink**

Beauty that flows

#### **Product Features**

- Overall size: 32" x 18" x 9"
- Double equal bowl size: 14-1/2" x 16" x 9"
- Satin finish
- Fabricated by hand
- Minimum cabinet size: 36"
- 18-gauge 304 stainless steel
- Sound-deadening sides and bottom pads, fully undercoated
- 3 1/2" (90 mm) stainless steel strainers included
- Optional Grid FRY1416G (sold separately)
- Mounting hardware and template included
- Meets ASME A112.19.3/CSA B45.4
- cUPC/IAPMO listed
- Limited lifetime warranty in residential applications
- Limited 1-year warranty in industrial/commercial applications