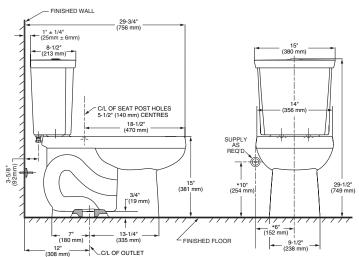

## **Nominal Dimensions:**

756 x 380 x 749mm (29-3/4" x 15" x 29-1/2")

Fixture only, seat and supply by others

THIS TOILET IS DESIGNED TO ROUGH-IN AT A MINIMUM DIMENSION OF 305MM (12") FROM FINISHED WALL TO C/L OF OUTLET.

SUPPLY NOT INCLUDED WITH FIXTURE AND MUST BE ORDERED SEPARATELY.

\* DIMENSION SHOWN FOR LOCATION OF SUPPLY IS SUGGESTED.

FOR ADDITIONAL INFORMATION REFER TO INSTALLATION INSTRUCTIONS SUPPLIED. IMPORTANT: Dimensions of fixtures are nominal and may vary within the range of tolerance established by ANSI Standard A112.19.2
These measurements are subject to change or cancellation. No responsibility is assumed for