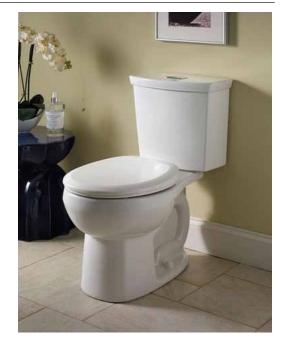

## **H2OPTION SIPHONIC DUAL FLUSH ELONGATED TOILET**

VITREOUS CHINA

### **H2OPTION SIPHONIC DUAL FLUSH ELONGATED TOILET**

## **2887 216**

- · Vitreous china
- High efficiency low-consumption Dual Flush
  - Full flush 6.0 Lpf/1.3 gpf,
  - Partial flush 3.8 Lpf/0.84 gpf.
- · Elongated siphon action bowl with direct-fed jet
- Meets EPA Water Sense<sup>SM</sup> criteria
- Qualifies in LEEDS Program
- Fully glazed 51mm (2") trapway
- Generous 229 x 208mm (9 x 8") water surface
- · Chrome-plated top mounted push button actuator
- · Easy to clean sanitary dam on bowl
- · 100% factory flush tested
- 2 colour-matched bolt caps
- 2 year warranty