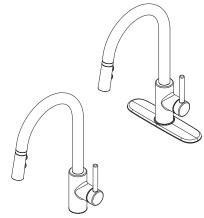

#### Pull Down Kitchen Faucet

- LG529-SAB Finish(B) □
- LG529-SAC Finish(C) □
- LG529-SAS Finish(S)
- LG529-SABG Finish(BG) □

• 1 or 3-Hole Installation

Pforever Seal

#### **Features**

- 1.8 GPM Flow Rate
- 3 Function Pull-Down Sprayer
- 1 or 3-Hole Installation; Deck Plate or Single Hole Mounting Option
- AccuDock™ Sprayhead Docking
- Pforever Seal Ceramic Disc Valves
- Pforever Warranty®