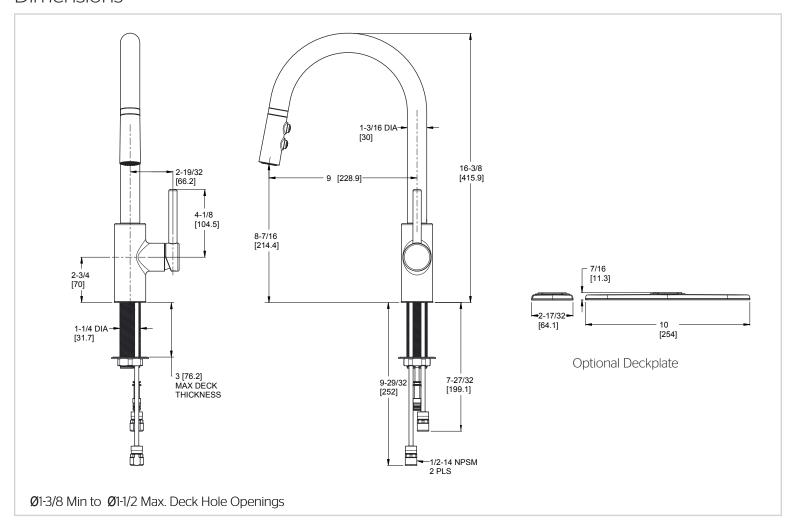

# Pfister

#### Stellen™

#### Pull Down Kitchen Faucet

- LG529-SAB Finish(B) □
- LG529-SAC Finish(C) □
- LG529-SAS Finish(S)
- LG529-SABG Finish(BG) □

• 1 or 3-Hole Installation

Pforever Seal



# Specifications

#### **Features**

- 1.8 GPM Flow Rate
- 3 Function Pull-Down Sprayer
- 1 or 3-Hole Installation; Deck Plate or Single Hole Mounting Option
- AccuDock™ Sprayhead Docking
- Pforever Seal Ceramic Disc Valves
- Pforever Warranty®

## Code Compliance

Pfister products are designed and manufactured in compliance with the following standards and codes:



- · CSA B125 Certified
- ASME A112.18.1
- · CEC Compliant
- Cal Green Compliant
- NSF 61/9 Annex G (Low lead)
- ADA Compliant-ANSI A117.1 (Lever handles only)
- ASME A112.18.3 (Backflow Prevention)











## Dimensions