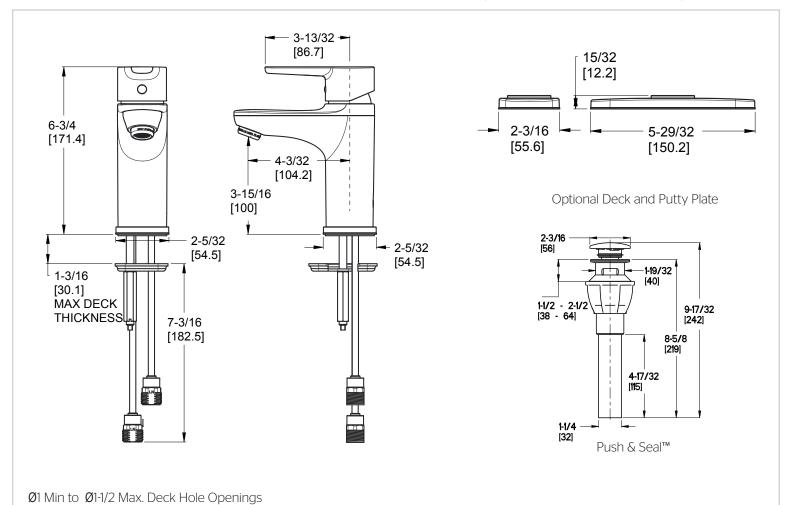

### Pfirst Series™

Single Control Lavatory Faucet

LG142-0600 Finish(C)□ LG142-060K Finish(K)□



## Specifications

#### **Features**

- 1.2 GPM Flow Rate
- Optional 3-Hole Deckplate 961-217\* (Order Separately)
- Push & Seal™ Drain Included
- · Pre-Drilled and Plugged for Standard Pop-up (Order Pop-Up Separately)
- Pforever Seal Ceramic Disc Valve
- Pforever Warranty®

# • Push & Seal™ Pop-Up

Pfister products are designed and following standards and codes:



- CSA B125 Certified
- ASME A112.18.1
- · Cal Green Compliant
- CEC Compliant
- NSF 61/9 Annex G (Low lead)
- EPA WaterSense Cartification 1.2 gpm, 4.5 L/Min
- ADA Compliant-ANSI A117.1 (Lever handles only)

# Code Compliance

· Pforever Seal

manufactured in compliance with the











### Dimensions