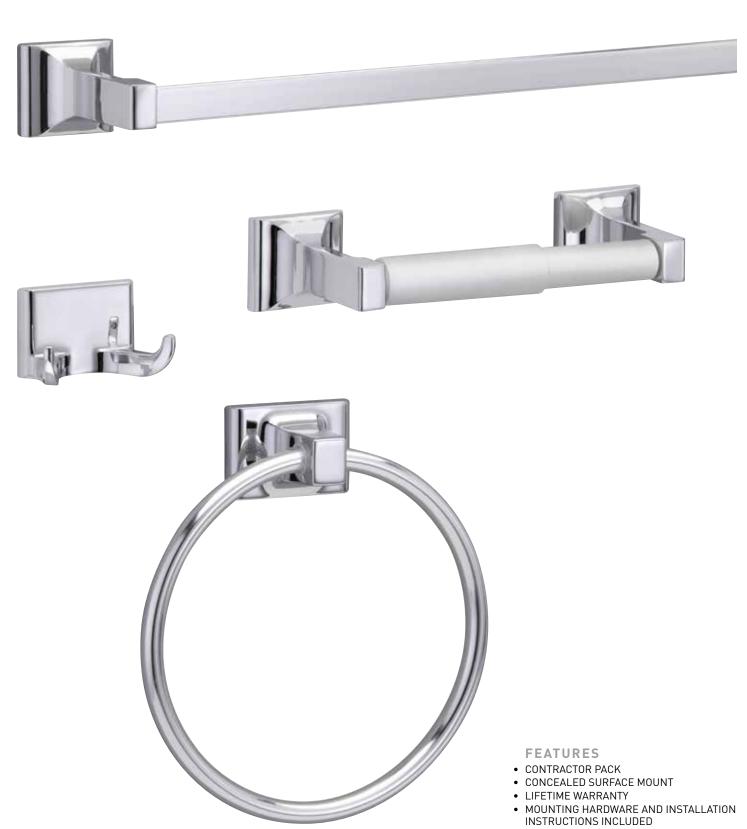

## SUNGLOW 9400 BUILDER SERIES BATHWARE

CONSTRUCTION: ZAMAC (DIECAST ZINC ALLOY)

INCLUDES MOUNTING PLATES — 5/16" (8mm) x 3/16" (5mm); NYLON ANCHORS AND STEEL PHILLIPS HEAD SCREWS — #8 x 1-1/4" (32mm)

|                                                                                                                  | TOWEL BAR<br>TUBE SIZE      | TOWEL BAR<br>TUBE MATERIAL     | TOWEL RING<br>TUBE MATERIAL                                       | STANDARD<br>PAPER HOLDER<br>ROLLER MATERIAL | PAPER HOLDER/<br>TOWEL HOLDER<br>MATERIAL |  |
|------------------------------------------------------------------------------------------------------------------|-----------------------------|--------------------------------|-------------------------------------------------------------------|---------------------------------------------|-------------------------------------------|--|
| C26 SUNGLOW - POLISHED CHROME                                                                                    | 3/4" (19mm)                 | ALUMINUM OR<br>STAINLESS STEEL | ALUMINUM                                                          | PLASTIC                                     | N/A                                       |  |
| TOWEL BAR                                                                                                        |                             | SIN                            | GLE ROBE HOOK                                                     | DOUBLE ROBE H                               | оок                                       |  |
| 20-1/4", 26-1/4", 26-1/4", [514mm, 667mm, [514mm]]                                                               | 32-1/4"                     |                                | 2-3/16"<br>[56mm]<br>2-1/4"                                       | 1-1/2"                                      | 2-1/8"<br>(54mm)                          |  |
| [51mm]  17-7/8", 23-7/8", 29-7/8" C-C [454mm, 606mm, 759mm]  3-3/16" [81mm]  18", 24", 30" [457mm, 610mm, 762mm] |                             |                                | (57mm)<br>3/16"<br>(5mm)<br>1-1/2"<br>(38mm)<br>2-3/16"<br>(56mm) | (38mm) 1-1/2" (38mm) 2-1/2" (64mm)          |                                           |  |
| <b>TOWEL RING</b> 2-3/16" [56mm]                                                                                 | TOOTHBRUSH & TUMBLER HOLDER |                                | DAP DISH                                                          | STANDARD PAPE                               | R HOLDER 2" (51mm)                        |  |
| 1-1/2"<br>(38mm) 6-1/2"<br>(165mm)                                                                               | 2-3<br>[56i<br>1-7/16"      | 3/8"<br>[10mm]                 | 2-1/8"<br>[54mm] 3/8"<br>[10mm]                                   |                                             | 8-1/4" 1-13/16" (46mm)                    |  |
|                                                                                                                  | 3-1/8" (2-5<br>[79mm]       | 3/8"   D                       | 3° (76mm)                                                         |                                             | 1/4" C-C 159mm) 3-1/8" (79mm)             |  |

## MEASUREMENTS SUBJECT TO A 3% VARIANCE.

| РНОТО | DESCRIPTION                                                                                                                                                                                                                                                                                                      | POLISHED CHROME<br>26                                         | POLISHED CHROME<br>26<br>(ALUMINUM) | CASE<br>PACK   |
|-------|------------------------------------------------------------------------------------------------------------------------------------------------------------------------------------------------------------------------------------------------------------------------------------------------------------------|---------------------------------------------------------------|-------------------------------------|----------------|
|       | 18" x 3/4" TOWEL BAR - DIECAST POST WITH STAINLESS STEEL BAR 24" x 3/4" TOWEL BAR - DIECAST POST WITH STAINLESS STEEL BAR 30" x 3/4" TOWEL BAR - DIECAST POST WITH STAINLESS STEEL BAR 32" x 3/4" TOWEL BAR - DIECAST POST WITH STAINLESS STEEL BAR 36" x 3/4" TOWEL BAR - DIECAST POST WITH STAINLESS STEEL BAR | 01-940018<br>01-940024<br>01-940030<br>01-940032<br>01-940036 | 01-A940024                          | 50<br>50<br>50 |
| 12    | SINGLE ROBE HOOK                                                                                                                                                                                                                                                                                                 | 01-9401                                                       |                                     | 50             |
|       | DOUBLE ROBE HOOK                                                                                                                                                                                                                                                                                                 | 01-9402                                                       |                                     | 50             |
|       | TOWEL RING                                                                                                                                                                                                                                                                                                       | 01-9404                                                       |                                     | 50             |
|       | TOOTHBRUSH & TUMBLER HOLDER                                                                                                                                                                                                                                                                                      | 01-9405                                                       |                                     | 50             |
|       | SOAP DISH                                                                                                                                                                                                                                                                                                        | 01-9406                                                       |                                     | 50             |
|       | STANDARD PAPER HOLDER WITH WHITE PLASTIC ROLLER                                                                                                                                                                                                                                                                  | 01-9408                                                       |                                     | 50             |
|       | STANDARD PAPER HOLDER WITH CHROME PLASTIC ROLLER                                                                                                                                                                                                                                                                 | 01-9409                                                       |                                     | 50             |
|       |                                                                                                                                                                                                                                                                                                                  |                                                               |                                     |                |