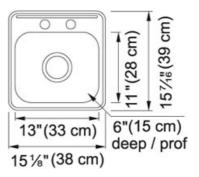

## Stainless Steel | 113.0045.211

FAMILY: Sinks | SERIES: Steel Queen | MODEL: QSL1515/6/2 | FINISH: Stainless Steel | PRODUCT LINE: Hospitality |

INSTALLATION TYPE: Topmount

| TECHNICAL DATA        |                       |
|-----------------------|-----------------------|
| Width overall         | 15 7/16"              |
| Length overall        | 15 1/8"               |
| Width of large bowl   | 11"                   |
| Length of large bowl  | 13"                   |
| Depth of large bowl   | 6"                    |
| Cabinet Size          | 18"                   |
| Number of Bowls       | 1                     |
| Waste Outlet Diameter | 3 1/2"                |
| Cut-Out Template      | Yes                   |
| Faucet Hole           | 2                     |
| Type of Material      | 20-GA-STAINLESS-STEEL |
| Surface Finish        | H-HIGH-GLOSS/MIRROR   |
| Waste Kit Included    | YES                   |