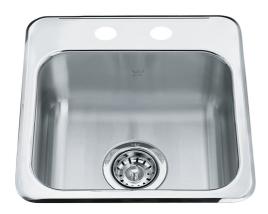

## Stainless Steel | 113.0045.211

FAMILY: Sinks | SERIES: Steel Queen | MODEL: QSL1515/6/2 | FINISH: Stainless Steel | PRODUCT LINE: Hospitality |

INSTALLATION TYPE: Topmount

| TECHNICAL DATA        |                       |
|-----------------------|-----------------------|
| Width overall         | 15 7/16"              |
| Length overall        | 15 1/8"               |
| Width of large bowl   | 11"                   |
| Length of large bowl  | 13"                   |
| Depth of large bowl   | 6"                    |
| Cabinet Size          | 18"                   |
| Number of Bowls       | 1                     |
| Waste Outlet Diameter | 3 1/2"                |
| Cut-Out Template      | Yes                   |
| Faucet Hole           | 2                     |
| Type of Material      | 20-GA-STAINLESS-STEEL |
| Surface Finish        | H-HIGH-GLOSS/MIRROR   |
| Waste Kit Included    | YES                   |