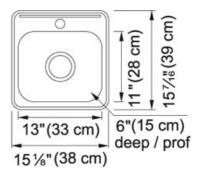

## Stainless Steel | 113.0045.210

FAMILY: Sinks | SERIES: Steel Queen | MODEL: QSL1515/6/1 | FINISH: Stainless Steel | PRODUCT LINE: Hospitality |

INSTALLATION TYPE: Topmount

| TECHNICAL DATA        |                       |
|-----------------------|-----------------------|
| Width overall         | 15 7/16"              |
| Length overall        | 15 1/8"               |
| Width of large bowl   | 11"                   |
| Length of large bowl  | 13"                   |
| Depth of large bowl   | 6"                    |
| Cabinet Size          | 18"                   |
| Number of Bowls       | 1                     |
| Waste Outlet Diameter | 3 1/2"                |
| Cut-Out Template      | Yes                   |
| Faucet Hole           | 1                     |
| Type of Material      | 20-GA-STAINLESS-STEEL |
| Surface Finish        | H-HIGH-GLOSS/MIRROR   |
| Waste Kit Included    | YES                   |