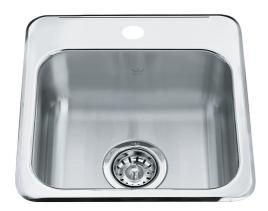

## Stainless Steel | 113.0045.210

FAMILY: Sinks | SERIES: Steel Queen | MODEL: QSL1515/6/1 | FINISH: Stainless Steel | PRODUCT LINE: Hospitality |

INSTALLATION TYPE: Topmount

| TECHNICAL DATA        |                       |
|-----------------------|-----------------------|
| Width overall         | 15 7/16"              |
| Length overall        | 15 1/8"               |
| Width of large bowl   | 11"                   |
| Length of large bowl  | 13"                   |
| Depth of large bowl   | 6"                    |
| Cabinet Size          | 18"                   |
| Number of Bowls       | 1                     |
| Waste Outlet Diameter | 3 1/2"                |
| Cut-Out Template      | Yes                   |
| Faucet Hole           | 1                     |
| Type of Material      | 20-GA-STAINLESS-STEEL |
| Surface Finish        | H-HIGH-GLOSS/MIRROR   |
| Waste Kit Included    | YES                   |