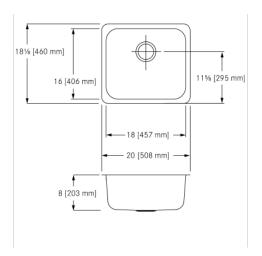

| TECHNICAL DATA             |                                |
|----------------------------|--------------------------------|
| type of basin              | Single Compartment             |
| bowl depth                 | 8"                             |
| Bowl finish                | SATIN-FINISHED                 |
| Bowl front to back         | 16"                            |
| Bowl left to right         | 18"                            |
| gross weight               | 5.75 kg                        |
| material                   | STAINLESS-STEEL                |
| material code              | 1.4301 Chrome Nickel steel V2A |
| material thickness grade   | 18 gauge (1.2 mm)              |
| overall depth (front-back) | 18 1/8"                        |
| overall width (left-right) | 19 3/4"                        |
| overflow                   | no                             |
| Faucet ledge               | No                             |
| type of mounting           | undermount                     |
| type of waste kit          | 3 1/2" crumb cup strainer      |
| undercoated                | yes                            |
| Waste hole position        | centre back                    |
| net weight                 | 3.93 kg                        |