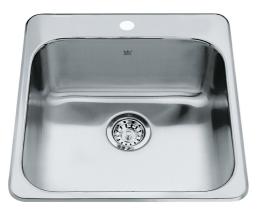

FAMILY : Sinks | SERIES : Steel Queen | MODEL : QSL2020/8/1 | FINISH : Stainless Steel | INSTALLATION TYPE : Topmount

| TECHNICAL DATA        |                       |
|-----------------------|-----------------------|
| Width overall         | 20 1/2"               |
| Length overall        | 20"                   |
| Width of large bowl   | 16"                   |
| Length of large bowl  | 18"                   |
| Depth of large bowl   | 8"                    |
| Cabinet Size          | 24"                   |
| Number of Bowls       | 1                     |
| Waste Outlet Diameter | 3 1/2"                |
| Cut-Out Template      | Yes                   |
| Faucet Hole           | 1                     |
| Type of Material      | 20-GA-STAINLESS-STEEL |
| Surface Finish        | H-HIGH-GLOSS/MIRROR   |
| Waste Kit Included    | YES                   |

## FAMILY : Sinks | SERIES : Steel Queen | MODEL : QSL2020/8/1 | FINISH : Stainless Steel | INSTALLATION TYPE : Topmount