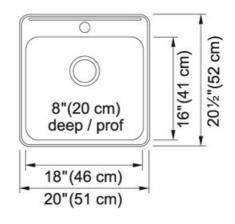

FAMILY : Sinks | SERIES : Steel Queen | MODEL : QSL2020/8/1 | FINISH : Stainless Steel | INSTALLATION TYPE : Topmount

| TECHNICAL DATA        |                       |
|-----------------------|-----------------------|
| Width overall         | 20 1/2"               |
| Length overall        | 20"                   |
| Width of large bowl   | 16"                   |
| Length of large bowl  | 18"                   |
| Depth of large bowl   | 8"                    |
| Cabinet Size          | 24"                   |
| Number of Bowls       | 1                     |
| Waste Outlet Diameter | 3 1/2"                |
| Cut-Out Template      | Yes                   |
| Faucet Hole           | 1                     |
| Type of Material      | 20-GA-STAINLESS-STEEL |
| Surface Finish        | H-HIGH-GLOSS/MIRROR   |
| Waste Kit Included    | YES                   |

## FAMILY : Sinks | SERIES : Steel Queen | MODEL : QSL2020/8/1 | FINISH : Stainless Steel | INSTALLATION TYPE : Topmount