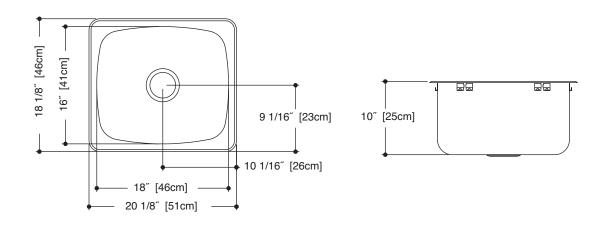

- O.D. 18 1/8" x 20 1/8" x 10" (46 x 51 x 25 cm)
- Recommended for minimum 24" cabinet

FUN#113.0045.198

Plumbing Fixture / Kitchen Sinks 15410