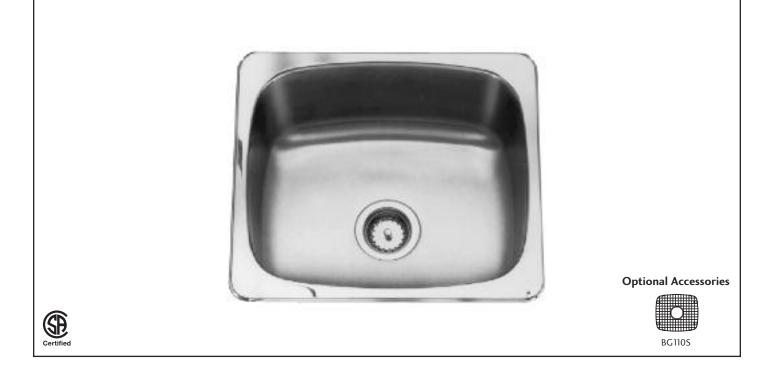

## QS1820/10 SPECIFICATION

Model QS1820/10 is a single bowl rimback sink manufactured by Franke Kindred Canada Limited from 20 gauge, 18-8 stainless steel. Product has a bright mirror finished rim and satin finished bowl. Sink is fully undercoated. Basket strainer waste fitting (3 1/2", 89 mm), and installation kit are included. Sink bowl has a 41 litre (10.8 U.S. gallon) capacity. Sink is backed with a limited buyer lifetime warranty.