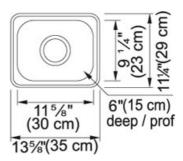

## Stainless Steel | 113.0045.193

FAMILY: Sinks | SERIES: Steel Queen | MODEL: QS1113/6 | FINISH: Stainless Steel | PRODUCT LINE: Hospitality |

INSTALLATION TYPE: Topmount

| TECHNICAL DATA        |                       |
|-----------------------|-----------------------|
| Width overall         | 11 1/4"               |
| Length overall        | 13 5/8"               |
| Width of large bowl   | 9 1/4"                |
| Length of large bowl  | 11 5/8"               |
| Depth of large bowl   | 6"                    |
| Cabinet Size          | 18"                   |
| Number of Bowls       | 1                     |
| Waste Outlet Diameter | 3 1/2"                |
| Cut-Out Template      | Yes                   |
| Faucet Hole           | None                  |
| Type of Material      | 20-GA-STAINLESS-STEEL |
| Surface Finish        | H-HIGH-GLOSS/MIRROR   |
| Waste Kit Included    | YES                   |