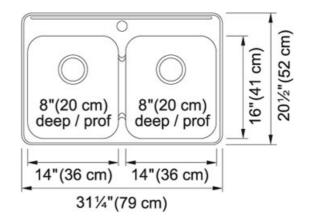

FAMILY : Sinks | SERIES : Steel Queen | MODEL : QDL2031/8/1 | FINISH : Stainless Steel | INSTALLATION TYPE : Topmount

| TECHNICAL DATA        |                        |
|-----------------------|------------------------|
| Width overall         | 20 1/2"                |
| Length overall        | 31 1/4"                |
| Width of large bowl   | 16"                    |
| Length of large bowl  | 14"                    |
| Depth of large bowl   | 8"                     |
| Width of small bowl   | 16"                    |
| Length of small bowl  | 14"                    |
| Depth of small bowl   | 8"                     |
| Cabinet Size          | 33"                    |
| Number of Bowls       | 2                      |
| Waste Outlet Diameter | 3 1/2"                 |
| Cut-Out Template      | Yes                    |
| Faucet Hole           | 1                      |
| Type of Material      | 20-GA-STAINLESS-STEEL  |
| Surface Finish        | H-HIGH-GLOSS/MIRROR    |
| Special feature       | SPILLWAY-BETWEEN-BOWLS |
| Waste Kit Included    | YES                    |