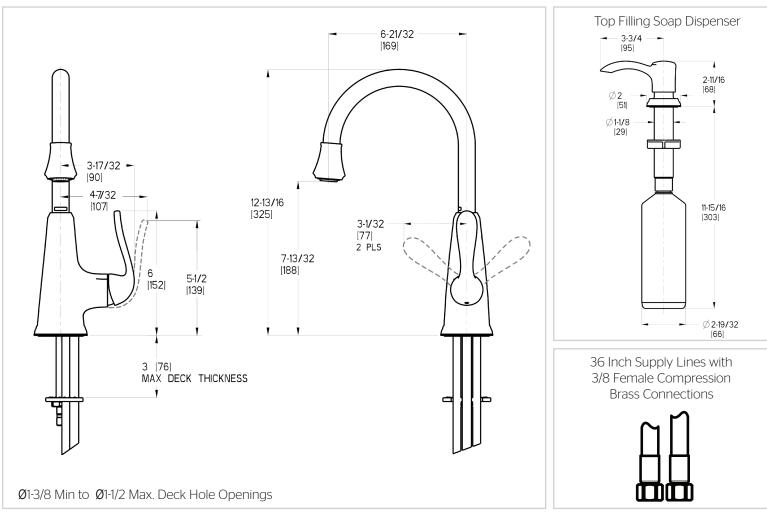

# Pfister

Specifications

**Features** 

• High Arc Spout

Quick Install Tool

Soap Dispenser Included

• Tri-Flow<sup>™</sup> with Eco Option

Pforever Seal Ceramic Disc Valve

• 360° Rotating Spout

• TiteSeal<sup>™</sup> Deck Plate

• PVD Finish

## Pasadena™

Bar & Prep Faucet

F072-PDSL Finish(*SL*) F072-PDSS Finish(*SS*) F072-PDYY Finish(*YY*)



- TiteSeal™ Deck Plate
- Tri-Flow<sup>™</sup>
- Pforever Seal

Pfister products are designed and manufactured in compliance with the following standards and codes:

- IAPMO Certified
- CSA B125 Certified
- ASME A112.18.1
- NSF 61/9 Annex G (Low lead)

**Code Compliance** 

- Cal Green Compliant
- ADA Compliant-ANSI A117.1 (Lever handles only)





### Dimensions

Pforever Warranty<sup>®</sup>

### 10091-09

January 9, 2014 SS-F072-PDX