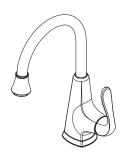

## Pasadena™

Bar & Prep Faucet

F072-PDSL Finish(*SL*) F072-PDSS Finish(*SS*) F072-PDYY Finish(*YY*)

- TiteSeal™ Deck Plate
- Tri-Flow<sup>™</sup>
- Pforever Seal

Pfister products are designed and manufactured in compliance with the following standards and codes: