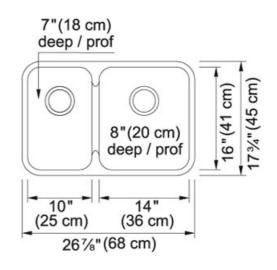

## Stainless Steel | 122.0202.329

FAMILY : Sinks | SERIES : Steel Queen | MODEL : QCUA1827L/8 | FINISH : Stainless Steel | INSTALLATION TYPE : Undermount

| TECHNICAL DATA        |                       |
|-----------------------|-----------------------|
| Width overall         | 17 3/4"               |
| Length overall        | 26 7/8"               |
| Width of large bowl   | 16"                   |
| Length of large bowl  | 14"                   |
| Depth of large bowl   | 8"                    |
| Width of small bowl   | 16"                   |
| Length of small bowl  | 10"                   |
| Depth of small bowl   | 7"                    |
| Cabinet Size          | 30"                   |
| Number of Bowls       | 2                     |
| Waste Outlet Diameter | 3 1/2"                |
| Cut-Out Template      | Yes                   |
| Faucet Hole           | None                  |
| Type of Material      | 20-GA-STAINLESS-STEEL |
| Surface Finish        | SILK                  |
| Waste Kit Included    | YES                   |