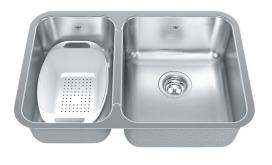

## Stainless Steel | 122.0202.329

FAMILY : Sinks | SERIES : Steel Queen | MODEL : QCUA1827L/8 | FINISH : Stainless Steel | INSTALLATION TYPE : Undermount

| TECHNICAL DATA        |                       |
|-----------------------|-----------------------|
| Width overall         | 17 3/4"               |
| Length overall        | 26 7/8"               |
| Width of large bowl   | 16"                   |
| Length of large bowl  | 14"                   |
| Depth of large bowl   | 8"                    |
| Width of small bowl   | 16"                   |
| Length of small bowl  | 10"                   |
| Depth of small bowl   | 7"                    |
| Cabinet Size          | 30"                   |
| Number of Bowls       | 2                     |
| Waste Outlet Diameter | 3 1/2"                |
| Cut-Out Template      | Yes                   |
| Faucet Hole           | None                  |
| Type of Material      | 20-GA-STAINLESS-STEEL |
| Surface Finish        | SILK                  |
| Waste Kit Included    | YES                   |

## FAMILY : Sinks | SERIES : Steel Queen | MODEL : QCUA1827L/8 | FINISH : Stainless Steel | INSTALLATION TYPE : Undermount