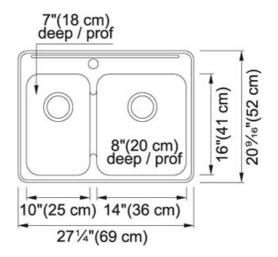

## Stainless Steel | 101.0202.160

FAMILY: Sinks | SERIES: Steel Queen | MODEL: QCLA2027L/8/1 | FINISH: Stainless Steel | INSTALLATION TYPE: Topmount

| TECHNICAL DATA        |                       |
|-----------------------|-----------------------|
| Width overall         | 20 9/16"              |
| Length overall        | 27 1/4"               |
| Width of large bowl   | 16"                   |
| Length of large bowl  | 14"                   |
| Depth of large bowl   | 8"                    |
| Width of small bowl   | 16"                   |
| Length of small bowl  | 10"                   |
| Depth of small bowl   | 7"                    |
| Cabinet Size          | 30"                   |
| Number of Bowls       | 2                     |
| Waste Outlet Diameter | 3 1/2"                |
| Cut-Out Template      | Yes                   |
| Faucet Hole           | 1                     |
| Type of Material      | 20-GA-STAINLESS-STEEL |
| Surface Finish        | H-HIGH-GLOSS/MIRROR   |
| Waste Kit Included    | YES                   |