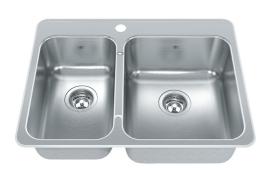

## Stainless Steel | 101.0202.160

FAMILY: Sinks | SERIES: Steel Queen | MODEL: QCLA2027L/8/1 | FINISH: Stainless Steel | INSTALLATION TYPE: Topmount

| TECHNICAL DATA        |                       |
|-----------------------|-----------------------|
| Width overall         | 20 9/16"              |
| Length overall        | 27 1/4"               |
| Width of large bowl   | 16"                   |
| Length of large bowl  | 14"                   |
| Depth of large bowl   | 8"                    |
| Width of small bowl   | 16"                   |
| Length of small bowl  | 10"                   |
| Depth of small bowl   | 7"                    |
| Cabinet Size          | 30"                   |
| Number of Bowls       | 2                     |
| Waste Outlet Diameter | 3 1/2"                |
| Cut-Out Template      | Yes                   |
| Faucet Hole           | 1                     |
| Type of Material      | 20-GA-STAINLESS-STEEL |
| Surface Finish        | H-HIGH-GLOSS/MIRROR   |
| Waste Kit Included    | YES                   |

FAMILY: Sinks | SERIES: Steel Queen | MODEL: QCLA2027L/8/1 | FINISH: Stainless Steel | INSTALLATION TYPE: Topmount