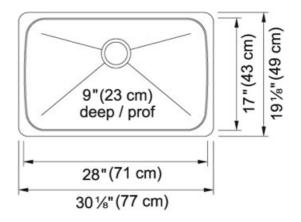

| TECHNICAL DATA        |                       |
|-----------------------|-----------------------|
| Width overall         | 19 1/8"               |
| Length overall        | 30 1/8"               |
| Width of large bowl   | 17"                   |
| Length of large bowl  | 28"                   |
| Depth of large bowl   | 9"                    |
| Cabinet Size          | 30"                   |
| Number of Bowls       | 1                     |
| Waste Outlet Diameter | 3 1/2"                |
| Cut-Out Template      | Yes                   |
| Faucet Hole           | None                  |
| Type of Material      | 18-GA-STAINLESS-STEEL |
| Surface Finish        | SILK                  |
| Special feature       | INCLUDES-BOTTOM-GRIDS |
| Waste Kit Included    | YES                   |