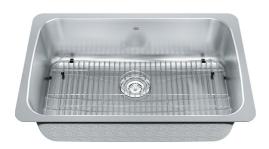

| TECHNICAL DATA        |                       |
|-----------------------|-----------------------|
| Width overall         | 19 1/8"               |
| Length overall        | 30 1/8"               |
| Width of large bowl   | 17"                   |
| Length of large bowl  | 28"                   |
| Depth of large bowl   | 9"                    |
| Cabinet Size          | 30"                   |
| Number of Bowls       | 1                     |
| Waste Outlet Diameter | 3 1/2"                |
| Cut-Out Template      | Yes                   |
| Faucet Hole           | None                  |
| Type of Material      | 18-GA-STAINLESS-STEEL |
| Surface Finish        | SILK                  |
| Special feature       | INCLUDES-BOTTOM-GRIDS |
| Waste Kit Included    | YES                   |

FAMILY: Sinks | SERIES: Collection | MODEL: KSS5UA/9D | FINISH: Stainless Steel | INSTALLATION TYPE: Undermount