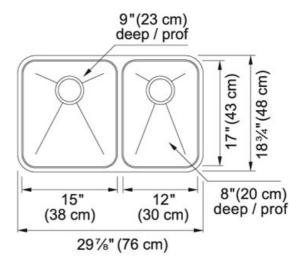

## Stainless Steel | 122.0183.155

| TECHNICAL DATA        |                       |
|-----------------------|-----------------------|
| Width overall         | 18 3/4"               |
| Length overall        | 29 7/8''              |
| Width of large bowl   | 17"                   |
| Length of large bowl  | 15"                   |
| Depth of large bowl   | 9"                    |
| Width of small bowl   | 17"                   |
| Length of small bowl  | 12"                   |
| Depth of small bowl   | 8"                    |
| Cut-Out Template      | Yes                   |
| Cabinet Size          | 30"                   |
| Number of Bowls       | 2                     |
| Waste Outlet Diameter | 3 1/2"                |
| Faucet Hole           | None                  |
| Type of Material      | 18-GA-STAINLESS-STEEL |
| Surface Finish        | SILK                  |
| Waste Kit Included    | YES                   |