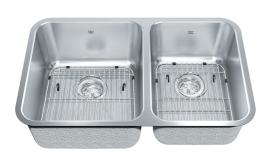

## Stainless Steel | 122.0183.155

| TECHNICAL DATA        |                       |
|-----------------------|-----------------------|
| Width overall         | 18 3/4"               |
| Length overall        | 29 7/8''              |
| Width of large bowl   | 17"                   |
| Length of large bowl  | 15"                   |
| Depth of large bowl   | 9"                    |
| Width of small bowl   | 17"                   |
| Length of small bowl  | 12"                   |
| Depth of small bowl   | 8"                    |
| Cut-Out Template      | Yes                   |
| Cabinet Size          | 30"                   |
| Number of Bowls       | 2                     |
| Waste Outlet Diameter | 3 1/2"                |
| Faucet Hole           | None                  |
| Type of Material      | 18-GA-STAINLESS-STEEL |
| Surface Finish        | SILK                  |
| Waste Kit Included    | YES                   |